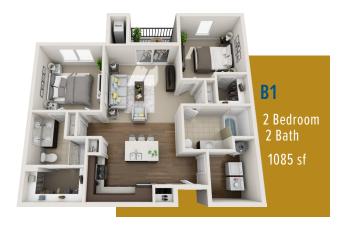

## Space for Your Style

Architecturally Unique Floor Plan Designs

#### **Luxurious Features & Finishes**

- Spacious, Open Floor Plans
- Expansive 9-Foot Ceilings
- Designer Cabinets & Fixtures
- High-End Stainless Steel Appliances
- Performance Kitchens with Granite Countertops
- Window Coverings

- Outdoor Living with Private Balcony or Patio
- Plentiful Storage
- Linen Closet with Stacked Shelving
- Laundry Room with Full Size Washer & Dryer
- Elevator Access

B4 2 Bedroom 2 Bath + Flex Space 1345 sf