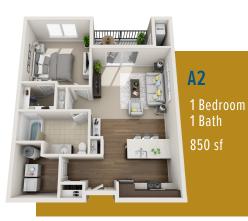

## Space for Your Style

Architecturally Unique Floor Plan Designs

#### **Luxurious Features & Finishes**

- Spacious, Open Floor Plans
- Expansive 9-Foot Ceilings
- Designer Cabinets & Fixtures
- High-End Stainless Steel Appliances
- Performance Kitchens with Granite Countertops
- Window Coverings

- Outdoor Living with Private Balcony or Patio
- Plentiful Storage
- Linen Closet with Stacked Shelving
- Laundry Room with Full Size Washer & Dryer
- Elevator Access

B4 2 Bedroom 2 Bath + Flex Space 1345 sf