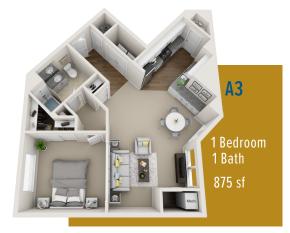

## Space for Your Style

Architecturally Unique Floor Plan Designs

#### **Luxurious Features & Finishes**

- Spacious, Open Floor Plans
- Expansive 9-Foot Ceilings
- Designer Cabinets & Fixtures
- High-End Stainless Steel Appliances
- Performance Kitchens with Granite Countertops
- Window Coverings

- Outdoor Living with Private Balcony or Patio
- Plentiful Storage
- Linen Closet with Stacked Shelving
- Laundry Room with Full Size Washer & Dryer
- Elevator Access

B4 2 Bedroom 2 Bath + Flex Space 1345 sf