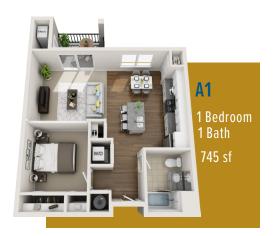

## Space for Your Style

Architecturally Unique Floor Plan Designs

#### **Luxurious Features & Finishes**

- Spacious, Open Floor Plans
- Expansive 9-Foot Ceilings
- Designer Cabinets & Fixtures
- High-End Stainless Steel Appliances
- Performance Kitchens with Granite Countertops
- Window Coverings

- Outdoor Living with Private Balcony or Patio
- Plentiful Storage
- Linen Closet with Stacked Shelving
- Laundry Room with Full Size Washer & Dryer
- Elevator Access

B4 2 Bedroom 2 Bath + Flex Space 1345 sf