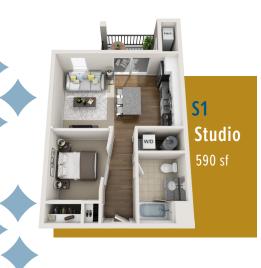

## Space for Your Style

Architecturally Unique Floor Plan Designs

#### **Luxurious Features & Finishes**

- Spacious, Open Floor Plans
- Expansive 9-Foot Ceilings
- Designer Cabinets & Fixtures
- High-End Stainless Steel Appliances
- Performance Kitchens with Granite Countertops
- Window Coverings

- Outdoor Living with Private Balcony or Patio
- Plentiful Storage
- Linen Closet with Stacked Shelving
- Laundry Room with Full Size Washer & Dryer
- Elevator Access

B4 2 Bedroom 2 Bath + Flex Space 1345 sf