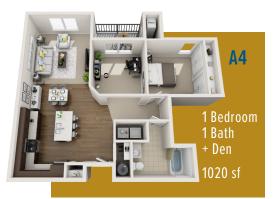

## Space for Your Style

Architecturally Unique Floor Plan Designs

#### **Luxurious Features & Finishes**

- Spacious, Open Floor Plans
- Expansive 9-Foot Ceilings
- Designer Cabinets & Fixtures
- High-End Stainless Steel Appliances
- Performance Kitchens with Granite Countertops
- Window Coverings

- Outdoor Living with Private Balcony or Patio
- Plentiful Storage
- Linen Closet with Stacked Shelving
- Laundry Room with Full Size Washer & Dryer
- Elevator Access

B4 2 Bedroom 2 Bath + Flex Space 1345 sf