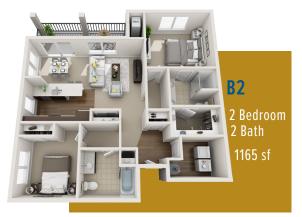

## Space for Your Style

Architecturally Unique Floor Plan Designs

#### **Luxurious Features & Finishes**

- Spacious, Open Floor Plans
- Expansive 9-Foot Ceilings
- Designer Cabinets & Fixtures
- High-End Stainless Steel Appliances
- Performance Kitchens with Granite Countertops
- Window Coverings

- Outdoor Living with Private Balcony or Patio
- Plentiful Storage
- Linen Closet with Stacked Shelving
- Laundry Room with Full Size Washer & Dryer
- Elevator Access

B4 2 Bedroom 2 Bath + Flex Space 1345 sf