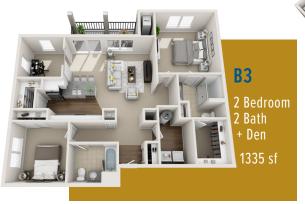

on is right in the heart of it! This pet-friendly community fits perfectly into the neighborhood, offering premium amenities as well as easy access to the magic of Market Street *(The Gaffer District)*. Charming cafes, interesting restaurants, and beautiful galleries make life more convenient, social and fun.





## Space for Your Style

Architecturally Unique Floor Plan Designs

#### **Luxurious Features & Finishes**

- Spacious, Open Floor Plans
- Expansive 9-Foot Ceilings
- Designer Cabinets & Fixtures
- High-End Stainless Steel Appliances
- Performance Kitchens with Granite Countertops
- Window Coverings

- Outdoor Living with Private Balcony or Patio
- Plentiful Storage
- Linen Closet with Stacked Shelving
- Laundry Room with Full Size Washer & Dryer
- Elevator Access

















B4 2 Bedroom 2 Bath + Flex Space 1345 sf

### Urban Living Redefined.

176 Denison Parkway East • Corning, NY 14830 607-654-4400 • 176Denison.com