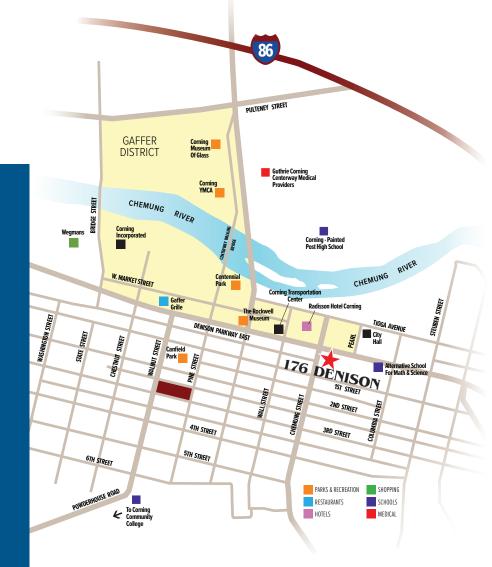

## 176 DENISON

## 176 DENISON EAST

## RIEDMAN

## **Changing** The Way People Live!

Downtown Corning has been referred to as *"America's most fun small town"*, and 176 Denison is right in the heart of it! This pet-friendly community fits perfectly into the neighborhood, offering premium amenities as well as easy access to the magic of Market Street *(The Gaffer District)*. Charming cafes, interesting restaurants, and beautiful galleries make life more convenient, social and fun.