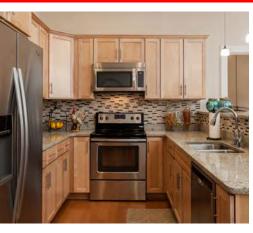

### Luxurious Features and Finishes

- Bright, airy kitchens with stainless steel appliances, high-end custom cabinetry, tile back splash, and granite countertops
- 6' solid doors
- High ceilings with large windows
- Window coverings included
- Hardwood flooring
- Bedroom ceiling fans
- Luxury bathrooms with granite countertops and walk-in showers
- Oversized, walk-in closets
- In-home washer and dryer
- Central air conditioning
- Wireless high-speed internet
- Basic and standard cable included
- 24-hour maintenance service