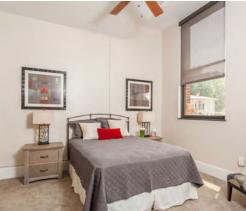

### Luxurious Features and Finishes

- Bright, airy kitchens with stainless steel appliances, high-end custom cabinetry, tile back splash, and granite countertops
- 6' solid doors
- High ceilings with large windows
- Window coverings included
- Hardwood flooring
- Bedroom ceiling fans
- Luxury bathrooms with granite countertops and walk-in showers
- Oversized, walk-in closets
- In-home washer and dryer
- Central air conditioning
- Wireless high-speed internet
- Basic and standard cable included
- 24-hour maintenance service