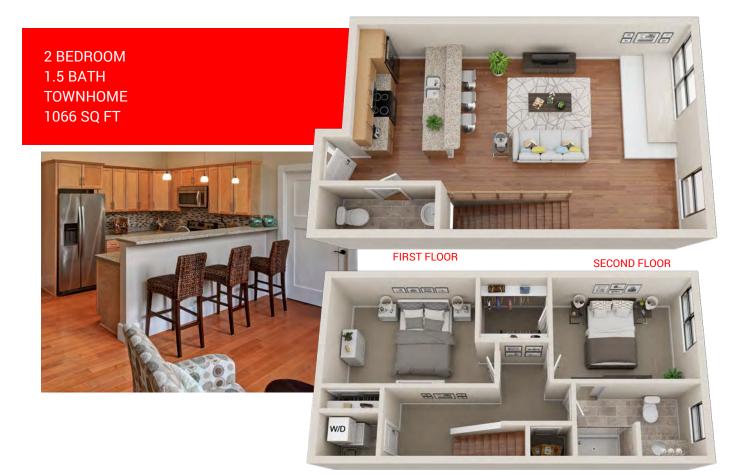

## Elegant Single or Multi-Level One- to Three-Bedroom Apartments and Townhomes up to 1590 sq. ft.

1 BEDROOM 1 BATH APARTMENT 670-989 SQ FT

2 BEDROOM 2 BATH APARTMENT 813-1589 SQ FT

3 BEDROOM 2 BATH APARTMENT 1533 SQ FT

Due to the unique layout of the Academy Place building, not all 1-, 2- and 3-bedroom floor plans are identical. Please visit AcademyPlaceApartments.com to view all floor plan options and availability.