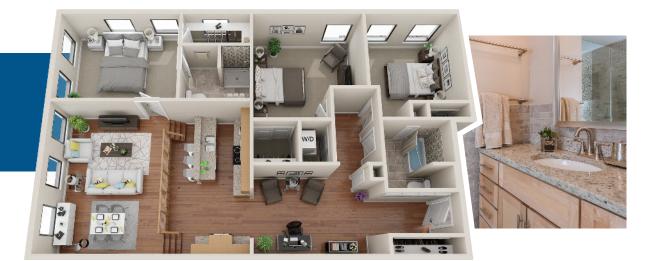

## Elegant Single or Multi-Level One- to Three-Bedroom Apartments and Townhomes up to 1590 sq. ft.

1 BEDROOM 1 BATH APARTMENT 670-989 SQ FT

2 BEDROOM 2 BATH APARTMENT 813-1589 SQ FT

3 BEDROOM 2 BATH APARTMENT 1533 SQ FT

Due to the unique layout of the Academy Place building, not all 1-, 2- and 3-bedroom floor plans are identical. Please visit AcademyPlaceApartments.com to view all floor plan options and availability.