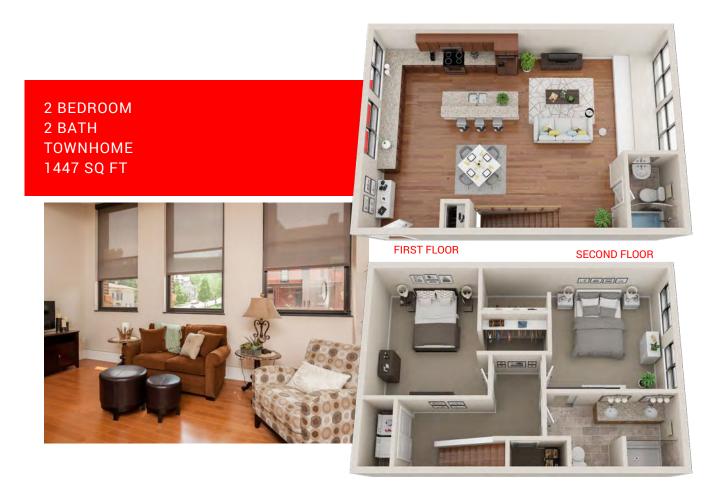

## Elegant Single or Multi-Level One- to Three-Bedroom Apartments and Townhomes up to 1590 sq. ft.

1 BEDROOM 1 BATH APARTMENT 670-989 SQ FT

2 BEDROOM 2 BATH APARTMENT 813-1589 SQ FT

3 BEDROOM 2 BATH APARTMENT 1533 SQ FT

Due to the unique layout of the Academy Place building, not all 1-, 2- and 3-bedroom floor plans are identical. Please visit AcademyPlaceApartments.com to view all floor plan options and availability.