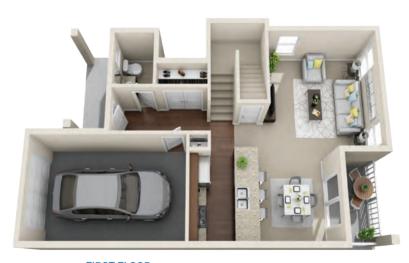

1 BEDROOM 1 BATH APARTMENT 1,517 SQ FT 1-CAR ATTACHED GARAGE WALK-OUT FINISHED BASEMENT

3 BEDROOM
2.5 BATH APARTMENT
1,788 SQ FT
1-CAR ATTACHED GARAGE
WALK-OUT FINISHED BASEMENT

SECOND FLOOR

FIRST FLOOR