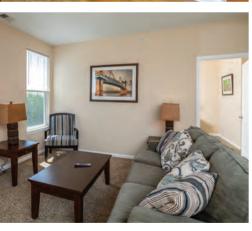

### Luxurious Features and Finishes

- Private entrance
- Attached garage
- Contemporary kitchens with stainless steel appliances, custom cabinetry, and quartz countertops
- Private, covered patio or balcony with breathtaking views
- Luxury bathrooms with walk-in showers
- · Oversized, walk-in closets
- Finished basements\*
- High-efficiency gas furnace
- · Central air conditioning
- Plentiful storage space
- Separate laundry room with full-size washer and dryer
- Lawn care, snow removal, trash removal and non-sort recycling included in rent
- 24-hour maintenance service