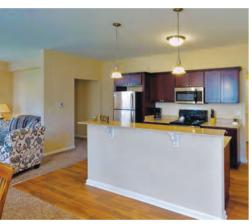

### Luxurious Features and Finishes

- Private entrance
- Attached garage
- Contemporary kitchens with stainless steel appliances, custom cabinetry, and quartz countertops
- Private, covered patio or balcony with breathtaking views
- Luxury bathrooms with walk-in showers
- · Oversized, walk-in closets
- Finished basements\*
- High-efficiency gas furnace
- · Central air conditioning
- Plentiful storage space
- Separate laundry room with full-size washer and dryer
- Lawn care, snow removal, trash removal and non-sort recycling included in rent
- 24-hour maintenance service