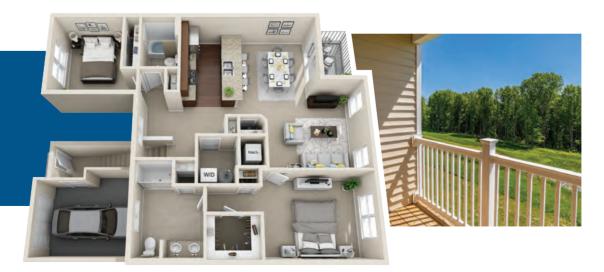

1 BEDROOM 1 BATH APARTMENT 1,517 SQ FT 1-CAR ATTACHED GARAGE WALK-OUT FINISHED BASEMENT

3 BEDROOM
2.5 BATH APARTMENT
1,788 SQ FT
1-CAR ATTACHED GARAGE
WALK-OUT FINISHED BASEMENT

SECOND FLOOR

FIRST FLOOR