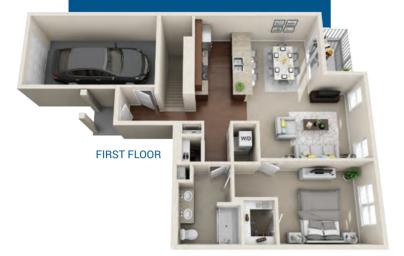

1 BEDROOM 1 BATH APARTMENT 1,517 SQ FT 1-CAR ATTACHED GARAGE WALK-OUT FINISHED BASEMENT

3 BEDROOM
2.5 BATH APARTMENT
1,788 SQ FT
1-CAR ATTACHED GARAGE
WALK-OUT FINISHED BASEMENT

SECOND FLOOR

FIRST FLOOR