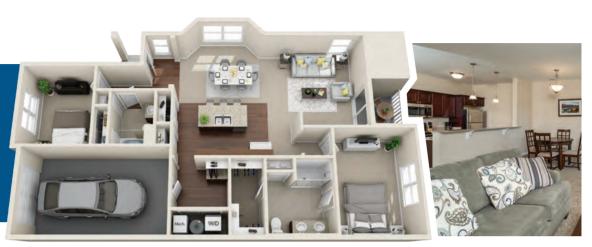

## Elegant Single or Multi-Level One- to Three-Bedroom Apartments and Townhomes up to 1788 sq. ft.

2 BEDROOM
2 BATH APARTMENT
1,258 SQ FT
1-CAR ATTACHED
GARAGE
LOWER UNIT

2 BEDROOM
2 BATH APARTMENT
1,292 SQ FT
1-CAR ATTACHED
GARAGE
UPPER UNIT