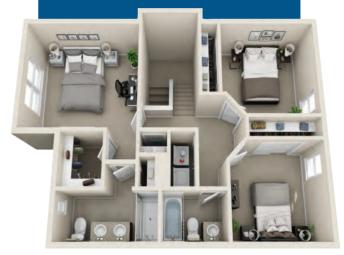

1 BEDROOM 1 BATH APARTMENT 1,517 SQ FT 1-CAR ATTACHED GARAGE WALK-OUT FINISHED BASEMENT

3 BEDROOM
2.5 BATH APARTMENT
1,788 SQ FT
1-CAR ATTACHED GARAGE
WALK-OUT FINISHED BASEMENT

SECOND FLOOR

FIRST FLOOR