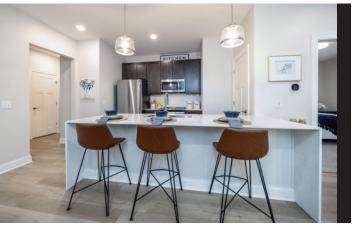

### **Apartment Features**

- 1-, 2-Bedroom Apartments & 3-Bedroom Townhouses
- Private Entrances
- · Gourmet Eat-in Kitchens
- Modern Cabinetry with Upgraded Hardware and Fixtures
- Quartz Countertops with Waterfall Edge
- Breakfast Bar
- Luxury Vinyl Plank Flooring
- WiFi Programmable Thermostats
- Walk-in Closets
- Faux Wood Blinds Included
- Private Patios or Balconies
- In-home Washer and Dryer