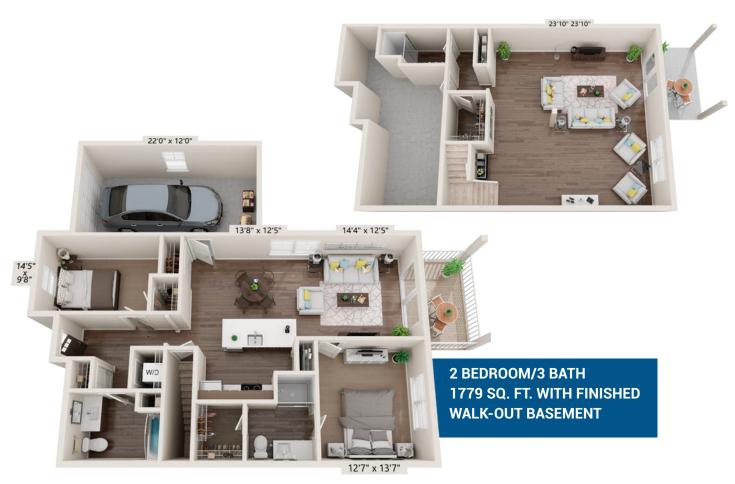

## Choose From Our Selection of Brand-New Luxury One-, Two-Bedroom Apartments and Three-Bedroom Townhomes

#### 3 BEDROOM/2.5 BATH 1443 SQ. FT. AVAILABLE WITH BASEMENT

Our location is conveniently located with easy access to I-90, meaning you're just a short drive from downtown Erie, Pennsylvania and everything else that the surrounding areas have to offer. Plus, our proximity to Erie means when you're not spending time at home, you're just around the corner from Beachwood Golf Club. Pleasant Ridge Park, Waldameer Park and Water World, Millcreek Mall as well as a number of bustling restaurants and shops. Located in the Fairview School District and just a short drive from Edinboro University, Gannon University, Mercyhurst, LECOM schools.