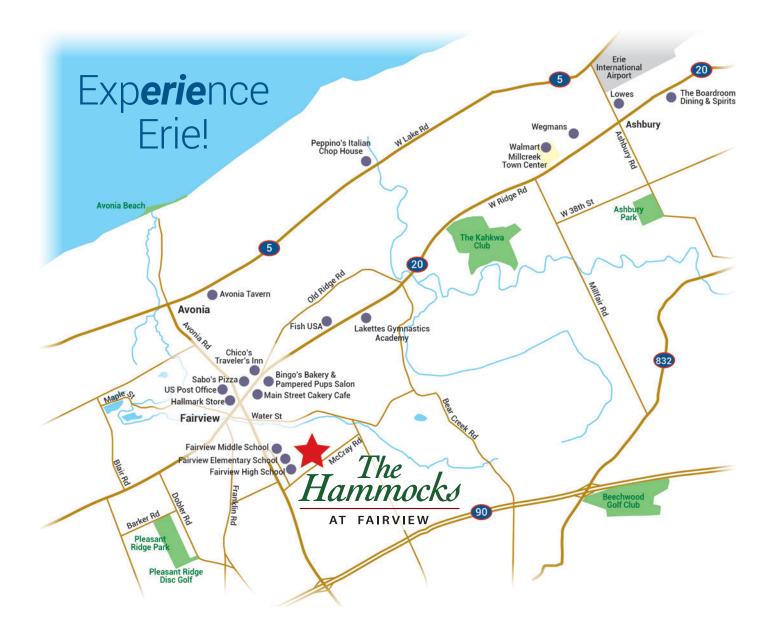

#### 3 BEDROOM/2.5 BATH 1443 SQ. FT. AVAILABLE WITH BASEMENT

Our location is conveniently located with easy access to I-90, meaning you're just a short drive from downtown Erie, Pennsylvania and everything else that the surrounding areas have to offer. Plus, our proximity to Erie means when you're not spending time at home, you're just around the corner from Beachwood Golf Club. Pleasant Ridge Park, Waldameer Park and Water World, Millcreek Mall as well as a number of bustling restaurants and shops. Located in the Fairview School District and just a short drive from Edinboro University, Gannon University, Mercyhurst, LECOM schools.

AT FAIRVIEW

5885 Bluestone Drive Fairview, PA 16415 (814) 840-1266

TheHammocksatFairview.com

A **RIEDMAN** Community