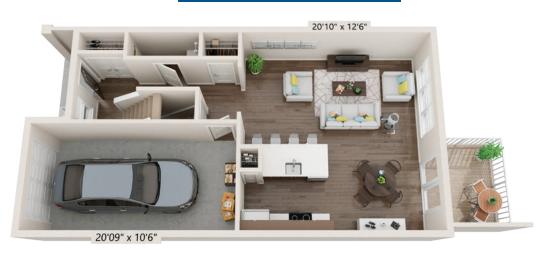

#### 3 BEDROOM/2.5 BATH 1443 SQ. FT. AVAILABLE WITH BASEMENT

Our location is conveniently located with easy access to I-90, meaning you're just a short drive from downtown Erie, Pennsylvania and everything else that the surrounding areas have to offer. Plus, our proximity to Erie means when you're not spending time at home, you're just around the corner from Beachwood Golf Club. Pleasant Ridge Park, Waldameer Park and Water World, Millcreek Mall as well as a number of bustling restaurants and shops. Located in the Fairview School District and just a short drive from Edinboro University, Gannon University, Mercyhurst, LECOM schools.