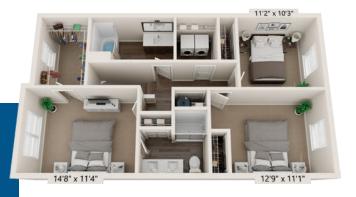

### **Apartment Features**

- 1-, 2-Bedroom Apartments & 3-Bedroom Townhouses
- Private Entrances
- · Gourmet Eat-in Kitchens
- Modern Cabinetry with Upgraded Hardware and Fixtures
- Quartz Countertops with Waterfall Edge
- Breakfast Bar
- Luxury Vinyl Plank Flooring
- WiFi Programmable Thermostats
- Walk-in Closets
- Faux Wood Blinds Included
- Private Patios or Balconies
- In-home Washer and Dryer