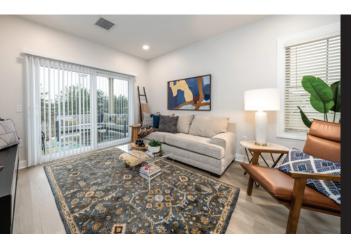

### **Apartment Features**

- 1-, 2-Bedroom Apartments & 3-Bedroom Townhouses
- Private Entrances
- · Gourmet Eat-in Kitchens
- Modern Cabinetry with Upgraded Hardware and Fixtures
- Quartz Countertops with Waterfall Edge
- Breakfast Bar
- Luxury Vinyl Plank Flooring
- WiFi Programmable Thermostats
- Walk-in Closets
- Faux Wood Blinds Included
- Private Patios or Balconies
- In-home Washer and Dryer