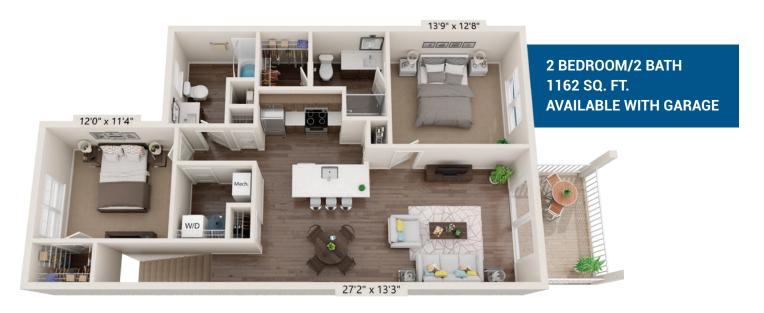

### **Apartment Features**

- 1-, 2-Bedroom Apartments & 3-Bedroom Townhouses
- Private Entrances
- · Gourmet Eat-in Kitchens
- Modern Cabinetry with Upgraded Hardware and Fixtures
- Quartz Countertops with Waterfall Edge
- Breakfast Bar
- Luxury Vinyl Plank Flooring
- WiFi Programmable Thermostats
- Walk-in Closets
- Faux Wood Blinds Included
- Private Patios or Balconies
- In-home Washer and Dryer