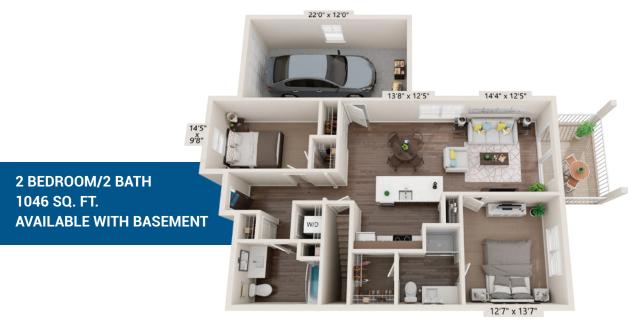

### **Apartment Features**

- 1-, 2-Bedroom Apartments & 3-Bedroom Townhouses
- Private Entrances
- · Gourmet Eat-in Kitchens
- Modern Cabinetry with Upgraded Hardware and Fixtures
- Quartz Countertops with Waterfall Edge
- Breakfast Bar
- Luxury Vinyl Plank Flooring
- WiFi Programmable Thermostats
- Walk-in Closets
- Faux Wood Blinds Included
- Private Patios or Balconies
- In-home Washer and Dryer