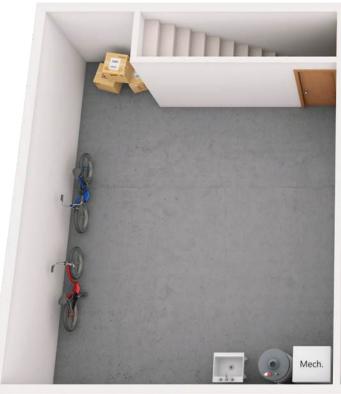

# RIEDMAN

Changing The Way People Live.

Welcome to Idyllbrook Village Senior Living in Erie, PA. We put our personal touch in each of our bright and open two-bedroom floor plan. Enjoy stunning views and beautifully landscaped grounds and spectacular views that go hand-in-hand with our spacious fully-equipped kitchens, large living rooms, large basement, private entrances, and a heated two-car garage. Every detail of our professionally crafted residences provide space, luxury, and a hassle-free living experience.

#### **Apartment Features**

- Spacious Floor Plans
- Private Entrances
- Fully Equipped Kitchens with Refrigerator,
  Dishwasher, Electric Range, and Built-in Microwave
- · Washer & Dryer Hook-ups on Main Floor
- Central Air Conditioning
- Private Balcony or Patio
- Extra Large 25' x 30' Storage Space in Basement
- HEATED Two-Car Garage with Automatic Door Openers and Remotes