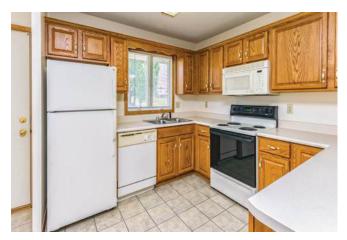

#### **Apartment Features**

- Spacious Floor Plans
- Private Entrances
- Fully Equipped Kitchens with Refrigerator,
  Dishwasher, Electric Range, and Built-in Microwave
- · Washer & Dryer Hook-ups on Main Floor
- Central Air Conditioning
- Private Balcony or Patio
- Extra Large 25' x 30' Storage Space in Basement
- HEATED Two-Car Garage with Automatic Door Openers and Remotes