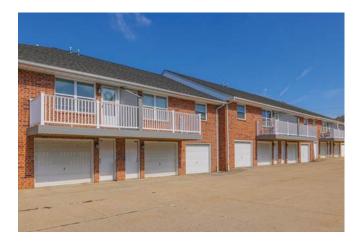

#### **Apartment Features**

- Spacious Floor Plans
- Private Entrances
- Fully Equipped Kitchens with Refrigerator,
  Dishwasher, Electric Range, and Built-in Microwave
- · Washer & Dryer Hook-ups on Main Floor
- Central Air Conditioning
- Private Balcony or Patio
- Extra Large 25' x 30' Storage Space in Basement
- HEATED Two-Car Garage with Automatic Door Openers and Remotes

#### **Community Amenities**

- 24-hour Emergency Maintenance
- Beautifully Landscaped Grounds
- · Cats and Dogs Welcome
- Fiber Optic Internet Included
- Courtyard and Green Space
- Garage Parking with Remote
- Gazebo
- Lawn Care Maintenance and Snow Plowing Included
- Non-smoking Community
- · Online Rent Payment
- Online Service Requests
- On-site Parking
- · Water, Sewer, and Trash Included