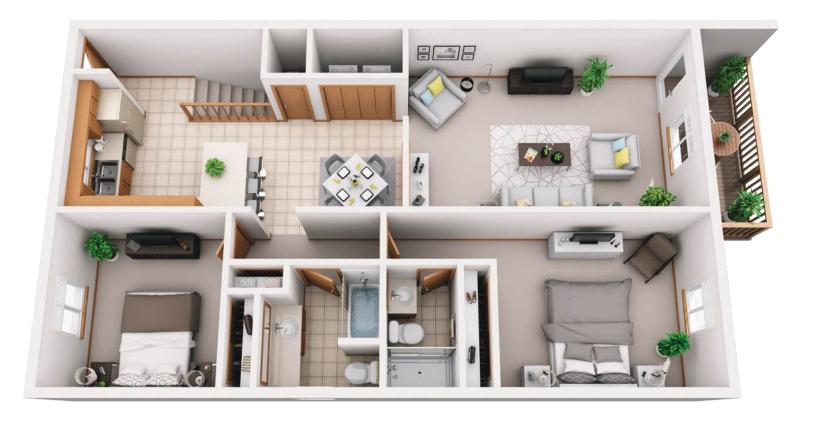

# RIEDMAN

Changing The Way People Live.

Welcome to Idyllbrook Village Senior Living in Erie, PA. We put our personal touch in each of our bright and open two-bedroom floor plan. Enjoy stunning views and beautifully landscaped grounds and spectacular views that go hand-in-hand with our spacious fully-equipped kitchens, large living rooms, large basement, private entrances, and a heated two-car garage. Every detail of our professionally crafted residences provide space, luxury, and a hassle-free living experience.

#### **Apartment Features**

- Spacious Floor Plans
- Private Entrances
- Fully Equipped Kitchens with Refrigerator,
  Dishwasher, Electric Range, and Built-in Microwave
- · Washer & Dryer Hook-ups on Main Floor
- Central Air Conditioning
- Private Balcony or Patio
- Extra Large 25' x 30' Storage Space in Basement
- HEATED Two-Car Garage with Automatic Door Openers and Remotes

## 2 Bedroom /2 Bath Ranch Townhome