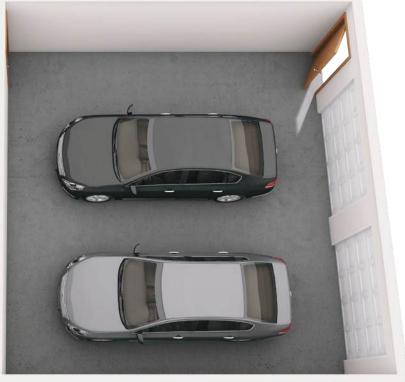

# RIEDMAN

Changing The Way People Live.

Welcome to Idyllbrook Village Senior Living in Erie, PA. We put our personal touch in each of our bright and open two-bedroom floor plan. Enjoy stunning views and beautifully landscaped grounds and spectacular views that go hand-in-hand with our spacious fully-equipped kitchens, large living rooms, large basement, private entrances, and a heated two-car garage. Every detail of our professionally crafted residences provide space, luxury, and a hassle-free living experience.

#### **Apartment Features**

- Spacious Floor Plans
- Private Entrances
- Fully Equipped Kitchens with Refrigerator,
  Dishwasher, Electric Range, and Built-in Microwave
- · Washer & Dryer Hook-ups on Main Floor
- Central Air Conditioning
- Private Balcony or Patio
- Extra Large 25' x 30' Storage Space in Basement
- HEATED Two-Car Garage with Automatic Door Openers and Remotes

#### **Community Amenities**

- 24-hour Emergency Maintenance
- Beautifully Landscaped Grounds
- · Cats and Dogs Welcome
- Fiber Optic Internet Included
- Courtyard and Green Space
- Garage Parking with Remote
- Gazebo
- Lawn Care Maintenance and Snow Plowing Included
- Non-smoking Community
- · Online Rent Payment
- Online Service Requests
- On-site Parking
- · Water, Sewer, and Trash Included