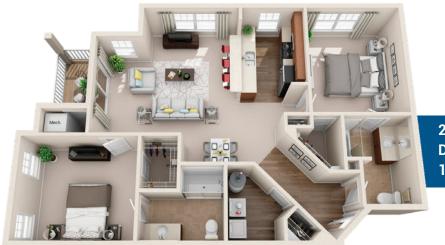

### Choose from our selection of Studio, One-, Two-, and Three-Bedroom Apartments

2 BEDROOM/2 BATH DUAL MASTER 1270 SQ. FT.

2 BEDROOM/2 BATH WITH DEN 1327 SQ. FT.

3 BEDROOM/2 BATH 1416 SQ. FT.