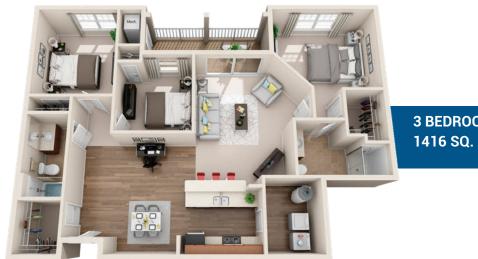

### Choose from our selection of Studio, One-, Two-, and Three-Bedroom Apartments

2 BEDROOM/2 BATH DUAL MASTER 1270 SQ. FT.

2 BEDROOM/2 BATH WITH DEN 1327 SQ. FT.

3 BEDROOM/2 BATH 1416 SQ. FT.