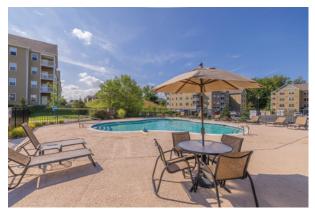

Included with your luxury living experience is a resort-style heated pool, an outdoor fire pit with a seating area, 24-hour access to our resident clubhouse with a great room, business center, fitness center, and theatre room. There's even a multi-purpose Study Lounge in select buildings perfect for students or professionals who can use the extra quiet space.

#### **Community Amenities**

- 24-hour access to Resident Clubhouse with Great Room
- Business Center with High-speed Internet Access with Copy and Fax Machines
- Fitness Center
- Fully Equipped Kitchen with Coffee Bar
- Garages Available
- Landscaped Entry Parkway, Tree-lined Streets, and Sidewalks Create A Pedestrian Friendly, Walkable Community
- Minutes to Lake Erie and Millcreek Mall
- Minutes to LECOM
- Multi-purpose Study Lounge in Select Buildings
- On-site Parking
- Outdoor Fire pit with Seating Area
- Outdoor Heated Salt-water Swimming Pool
- Outdoor Picnic Area with Grill
- Recycling and Trash Compactor Area
- Standard Cable and High-speed Internet Included
- Theater Room
- Zuck Park Playground