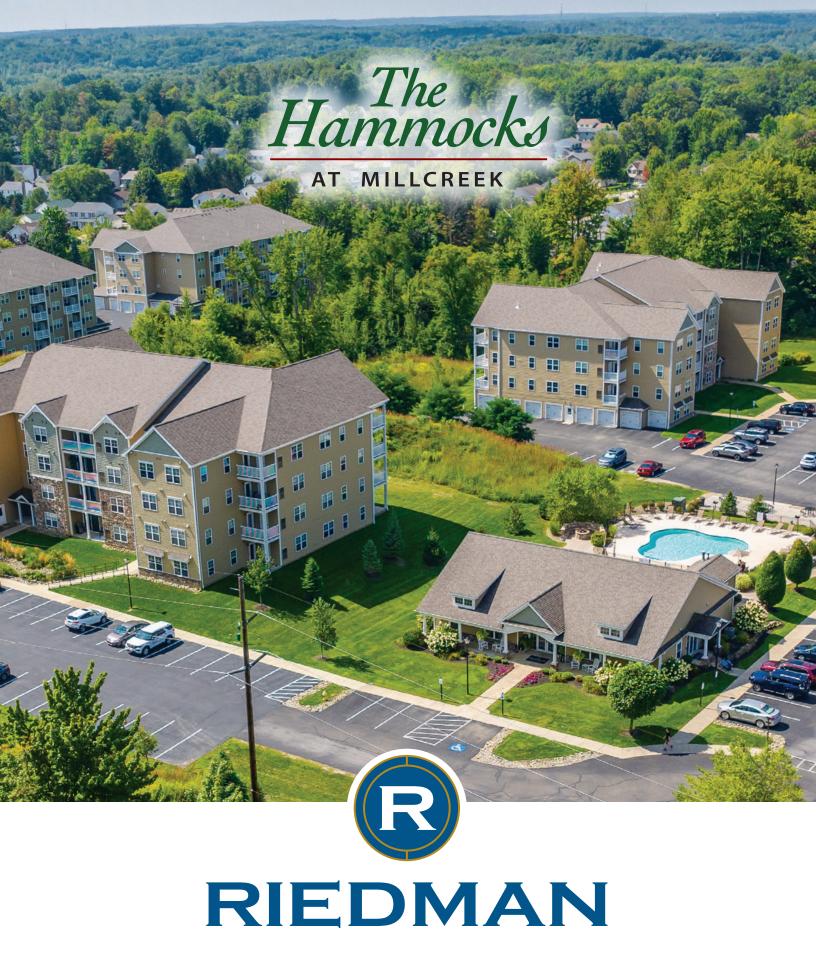

## Enjoy Easy Living

#### **Apartment Features**

- Full Kitchen Stainless Steel Appliances & Garbage Disposal
- Energy-efficient Appliances
- Contemporary Kitchens with Beautiful Maple Cabinetry
- Quartz Countertops in Kitchen
- Kitchen Island With Breakfast Bar
- Full-size In-home Washer & Dryer
- Large Bathroom with Linen Closet
- Soaking Tub
- Private Patio or Balcony
- Modernized Fixtures
- Large Walk-in Closet
- Blinds Included
- Standard Cable and Internet Included
- HVAC with Central AC
- Controlled Access
- On-site Management
- 24-hour Emergency Maintenance
- Furnished Apartments Available