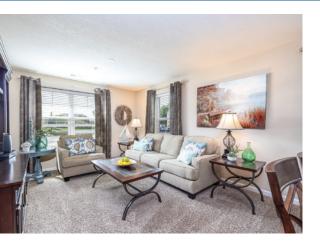

## Enjoy Easy Living

#### **Apartment Features**

- Full Kitchen Stainless Steel Appliances & Garbage Disposal
- Energy-efficient Appliances
- Contemporary Kitchens with Beautiful Maple Cabinetry
- Quartz Countertops in Kitchen
- Kitchen Island With Breakfast Bar
- Full-size In-home Washer & Dryer
- Large Bathroom with Linen Closet
- Soaking Tub
- Private Patio or Balcony
- Modernized Fixtures
- Large Walk-in Closet
- Blinds Included
- Standard Cable and Internet Included
- HVAC with Central AC
- Controlled Access
- On-site Management
- 24-hour Emergency Maintenance
- Furnished Apartments Available