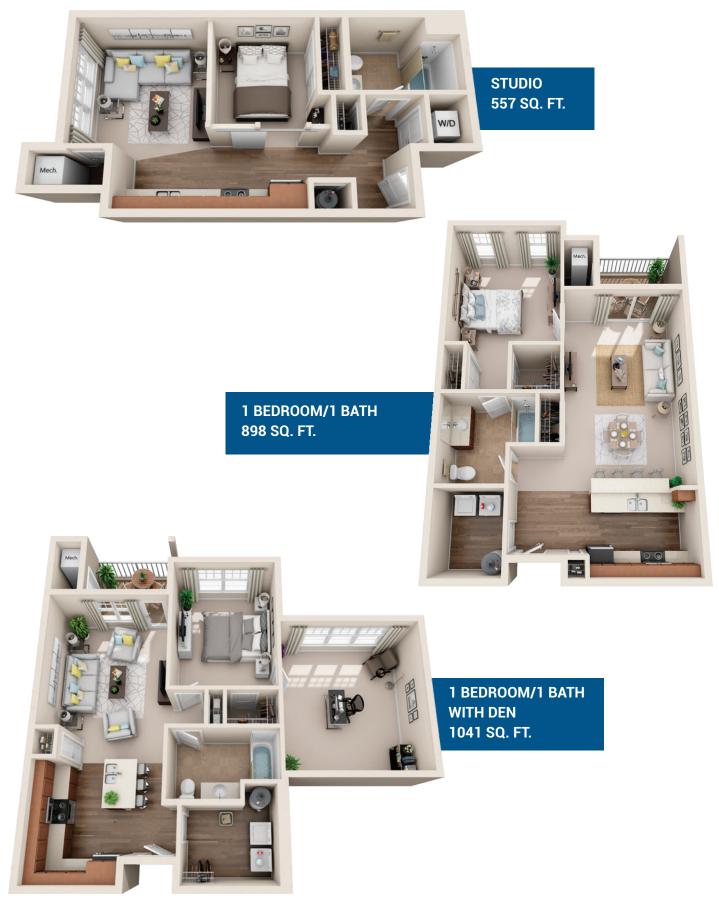

#### Welcome to The Hammocks at Millcreek

We put our personal touch in resort-style living with each floor plan. Choose a uniquely spacious studio with a separate kitchen area, a one-bedroom with a den, a large two-bedroom that's perfect for entertaining, or a three-bedroom with a private porch and patio. We also offer a variety of other high-style layouts to suit your lifestyle.

### Choose from our selection of Studio, One-, Two-, and Three-Bedroom Apartments

2 BEDROOM/2 BATH DUAL MASTER 1270 SQ. FT.

2 BEDROOM/2 BATH WITH DEN 1327 SQ. FT.

3 BEDROOM/2 BATH 1416 SQ. FT.