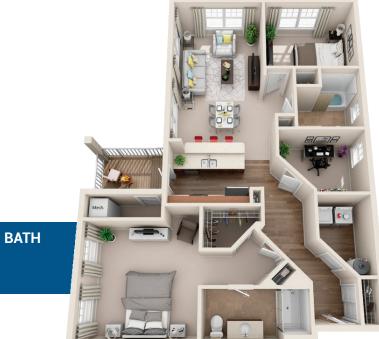

### Choose from our selection of Studio, One-, Two-, and Three-Bedroom Apartments

2 BEDROOM/2 BATH DUAL MASTER 1270 SQ. FT.

2 BEDROOM/2 BATH WITH DEN 1327 SQ. FT.

3 BEDROOM/2 BATH 1416 SQ. FT.