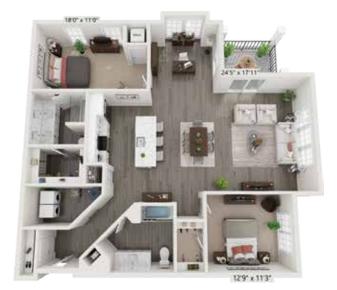

## Spacious Single-Floor Apartment Homes

These unique, single-floor apartment homes provide spacious, upscale living with one or two bedrooms. Enjoy the gourmet kitchen with quartz countertops and breakfast bar. With spainspired bathrooms, a designer lighting package, and a private patio or balcony, the apartment homes at Kilbourn Place on East are truly unmatched.

#### Features & Amenities Not Found in Standard Apartments

- Luxury vinyl plank flooring kitchen and living areas
- Carpeted bedrooms
- Private patio or balcony
- Chef-inspired stainless-steel appliances
- Expansive walk-in closets

- Kitchen with white or gray shaker cabinets and quartz countertops
- Ceramic-tiled master bath shower
- Bathroom quarts countertops with designer finishes

1 Bedroom 1 Bath 976 Sq. Ft.

2 Bedroom 2 Bath + Den 1707 Sq. Ft.

2 Bedroom 2 Bath + Flex Space 1534 Sq. Ft.

2 Bedroom 2 Bath 1404 Sq. Ft.

2 Bedroom 2 Bath 1502 Sq. Ft.

2 Bedroom 2 Bath 1360 Sq. Ft.

2 Bedroom 2 Bath + Flex Space 1520 Sq. Ft.