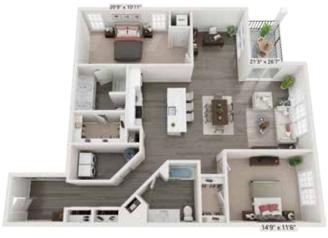

## Spacious Single-Floor Apartment Homes

These unique, single-floor apartment homes provide spacious, upscale living with one or two bedrooms. Enjoy the gourmet kitchen with quartz countertops and breakfast bar. With spainspired bathrooms, a designer lighting package, and a private patio or balcony, the apartment homes at Kilbourn Place on East are truly unmatched.

- Kitchen with white or gray shaker cabinets and quartz countertops
- Ceramic-tiled master bath shower
- Bathroom quarts countertops with designer finishes

1 Bedroom 1 Bath 976 Sq. Ft.

2 Bedroom 2 Bath + Den 1707 Sq. Ft.

2 Bedroom 2 Bath + Flex Space 1534 Sq. Ft.

2 Bedroom 2 Bath 1404 Sq. Ft.

2 Bedroom 2 Bath 1502 Sq. Ft.

2 Bedroom 2 Bath 1360 Sq. Ft.

2 Bedroom 2 Bath + Flex Space 1520 Sq. Ft.