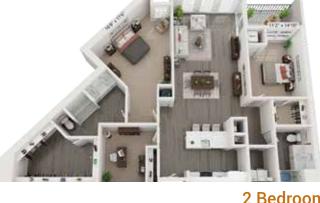

## Spacious Single-Floor Apartment Homes

These unique, single-floor apartment homes provide spacious, upscale living with one or two bedrooms. Enjoy the gourmet kitchen with quartz countertops and breakfast bar. With spainspired bathrooms, a designer lighting package, and a private patio or balcony, the apartment homes at Kilbourn Place on East are truly unmatched.

- Kitchen with white or gray shaker cabinets and quartz countertops
- Ceramic-tiled master bath shower
- Bathroom quarts countertops with designer finishes

1 Bedroom 1 Bath 976 Sq. Ft.

2 Bedroom 2 Bath + Den 1707 Sq. Ft.

2 Bedroom 2 Bath + Flex Space 1534 Sq. Ft.

2 Bedroom 2 Bath 1404 Sq. Ft.

2 Bedroom 2 Bath 1502 Sq. Ft.

2 Bedroom 2 Bath 1360 Sq. Ft.

2 Bedroom 2 Bath + Flex Space 1520 Sq. Ft.