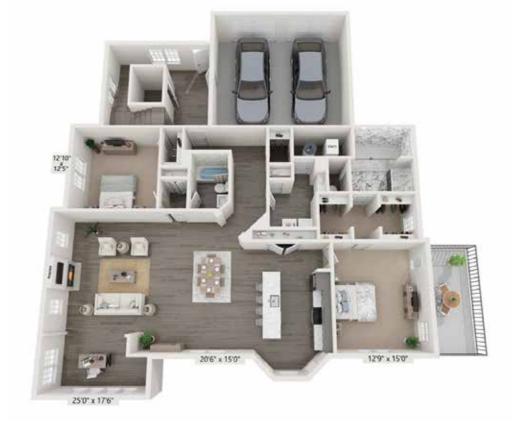

## Stunning Single-Story Carriage Homes

The Carriage Homes at Kilbourn Place On East are the prime example of upscale living that will elevate your life to a step above the rest. These two bedroom, two bathroom homes with walk-in shower and porcelain walls, high-end kitchen finishes with all stainless-steel appliances, and an attached two-car garage will surely change the way you live.

### Carriage Home Second Floor

1845 Sq. Ft.

- 2 Bedrooms
- 2 Full Bathrooms

Renderings are an artist's conception and are intended only as a general reference. Features, materials, finished and layout of subject unit may be different than shown.