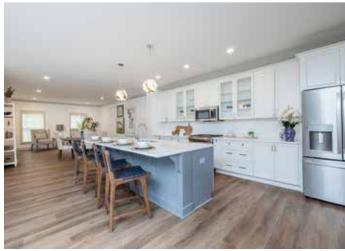

## Spacious Single-Floor Apartment Homes

These unique, single-floor apartment homes provide spacious, upscale living with one or two bedrooms. Enjoy the gourmet kitchen with quartz countertops and breakfast bar. With spainspired bathrooms, a designer lighting package, and a private patio or balcony, the apartment homes at Kilbourn Place on East are truly unmatched.

#### Features & Amenities Not Found in Standard Apartments

- Luxury vinyl plank flooring kitchen and living areas
- Carpeted bedrooms
- Private patio or balcony
- Chef-inspired stainless-steel appliances
- Expansive walk-in closets

- Kitchen with white or gray shaker cabinets and quartz countertops
- Ceramic-tiled master bath shower
- Bathroom quarts countertops with designer finishes

1 Bedroom 1 Bath 976 Sq. Ft.

2 Bedroom 2 Bath + Den 1707 Sq. Ft.