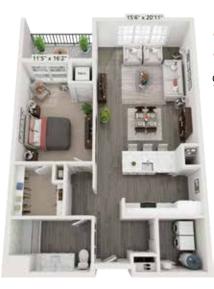

Townhome

2200 Sq. Ft.

- 3 Bedrooms
- 2 Full, 1 Half Bathrooms
- Den/Office
- Two-car Garage

First Floor

Second Floor