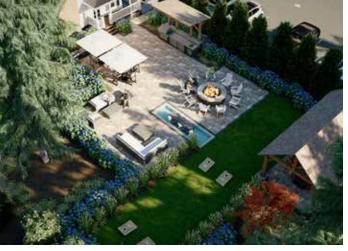

More than a place to live, Kilbourn Place On East is its own community. Centrally located on the property is the Gathering Place, an all-purpose venue where fellow residents mingle, work out, and cook out. With numerous activities, and events, the Gathering Place is truly an area in which residents can get the most out of the community while also getting to know their neighbors.

- Stylish clubhouse with gourmet kitchen with extra seating
- Great room with fireplace and TV
- Guest Suite 2 bedrooms/2 baths (rental fees apply)
- Outside lounging area with tables and chairs
- Grilling station equipped with Green Egg Grill
- Water feature
- Separate outdoor lounge and fire pit area
- Covered bar area
- Lawn area for Bocce Ball or Corn Hole