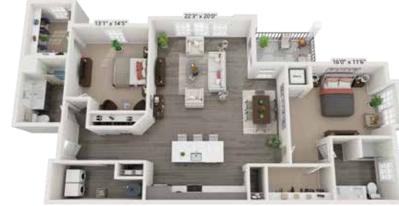

## Spacious Single-Floor Apartment Homes

These unique, single-floor apartment homes provide spacious, upscale living with one or two bedrooms. Enjoy the gourmet kitchen with quartz countertops and breakfast bar. With spainspired bathrooms, a designer lighting package, and a private patio or balcony, the apartment homes at Kilbourn Place on East are truly unmatched.

- Kitchen with white or gray shaker cabinets and quartz countertops
- Ceramic-tiled master bath shower
- Bathroom quarts countertops with designer finishes

1 Bedroom 1 Bath 976 Sq. Ft.

2 Bedroom 2 Bath + Den 1707 Sq. Ft.

2 Bedroom 2 Bath + Flex Space 1534 Sq. Ft.

2 Bedroom 2 Bath 1404 Sq. Ft.

2 Bedroom 2 Bath 1502 Sq. Ft.

2 Bedroom 2 Bath 1360 Sq. Ft.

2 Bedroom 2 Bath + Flex Space 1520 Sq. Ft.