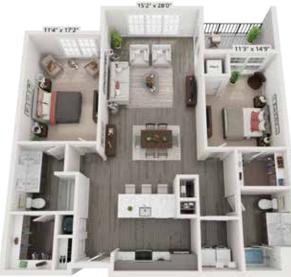

## Spacious Single-Floor Apartment Homes

These unique, single-floor apartment homes provide spacious, upscale living with one or two bedrooms. Enjoy the gourmet kitchen with quartz countertops and breakfast bar. With spainspired bathrooms, a designer lighting package, and a private patio or balcony, the apartment homes at Kilbourn Place on East are truly unmatched.

#### Features & Amenities Not Found in Standard Apartments

- Luxury vinyl plank flooring kitchen and living areas
- Carpeted bedrooms
- Private patio or balcony
- Chef-inspired stainless-steel appliances
- Expansive walk-in closets

- Kitchen with white or gray shaker cabinets and quartz countertops
- Ceramic-tiled master bath shower
- Bathroom quarts countertops with designer finishes

1 Bedroom 1 Bath 976 Sq. Ft.

2 Bedroom 2 Bath + Den 1707 Sq. Ft.

2 Bedroom 2 Bath + Flex Space 1534 Sq. Ft.

2 Bedroom 2 Bath 1404 Sq. Ft.

2 Bedroom 2 Bath 1502 Sq. Ft.

2 Bedroom 2 Bath 1360 Sq. Ft.

2 Bedroom 2 Bath + Flex Space 1520 Sq. Ft.