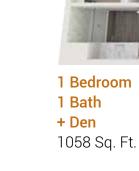

- Kitchen with white or gray shaker cabinets and quartz countertops
- Ceramic-tiled master bath shower
- Bathroom quarts countertops with designer finishes

1 Bedroom 1 Bath 976 Sq. Ft.

2 Bedroom 2 Bath + Den 1707 Sq. Ft.