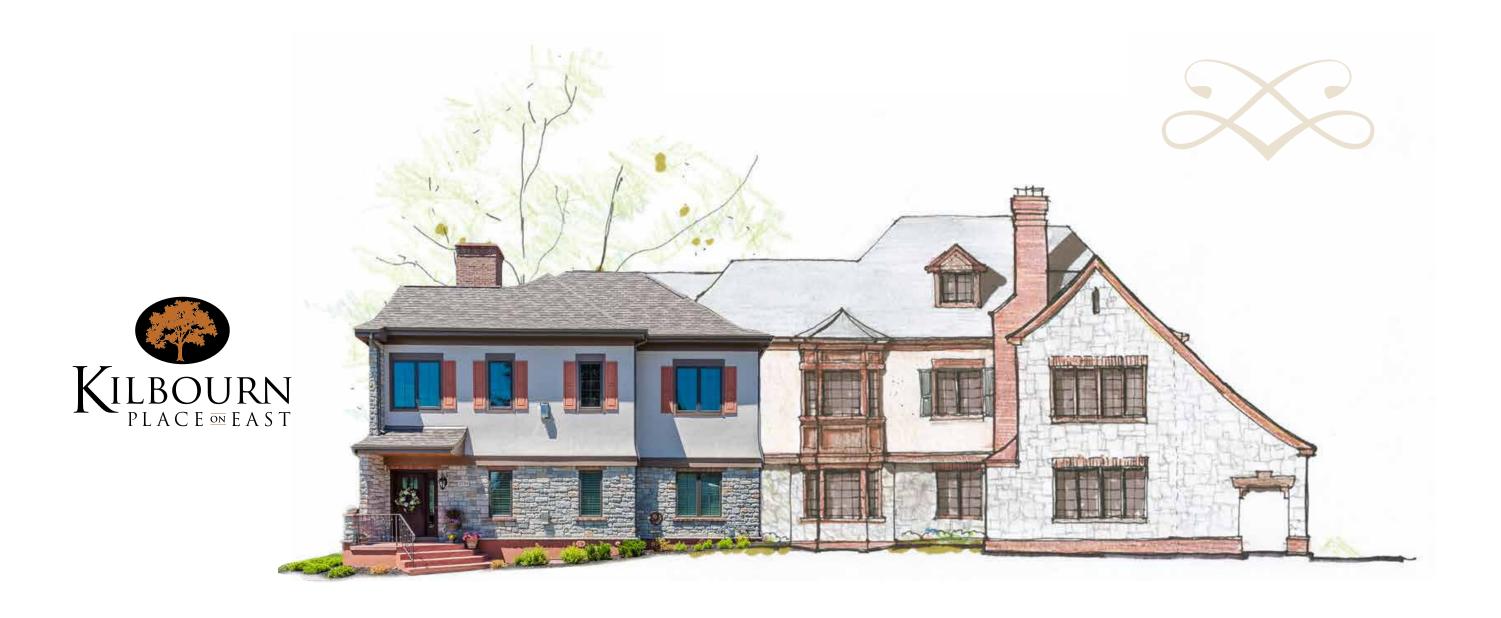

The Wright House, a historical landmark on the site of Kilbourn Place on East, is being preserved as part of this unique community. This newly renovated gem provides a plethora of resources to Kilbourn residents.