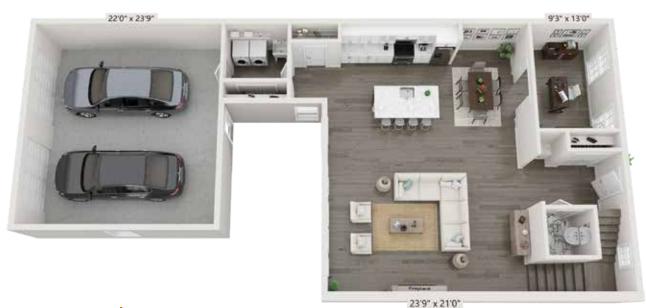

Townhome

2200 Sq. Ft.

- 3 Bedrooms
- 2 Full, 1 Half Bathrooms
- Den/Office
- Two-car Garage

First Floor

Second Floor