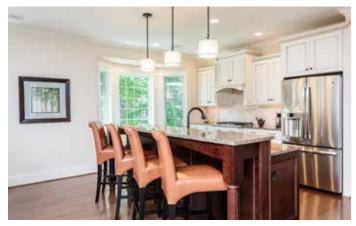

## Stunning Single-Story Carriage Homes

The Carriage Homes at Kilbourn Place On East are the prime example of upscale living that will elevate your life to a step above the rest. These two bedroom, two bathroom homes with walk-in shower and porcelain walls, high-end kitchen finishes with all stainless-steel appliances, and an attached two-car garage will surely change the way you live.

#### Sophisticated Features & Finishes

- Tray ceilings in great room and master bedroom
- Hardwood flooring throughout except for bedrooms and master bathrooms
- Walk-in shower with porcelain walls in master bathroom
- Designer lighting and finishes
- Spacious kitchen island, breakfast bar and pantry
- Kitchen equipped with all stainless-steel appliances and maple hardwood cabinetry
- Distinctive quartz countertops with waterfall edge, undermount sinks and gooseneck faucets