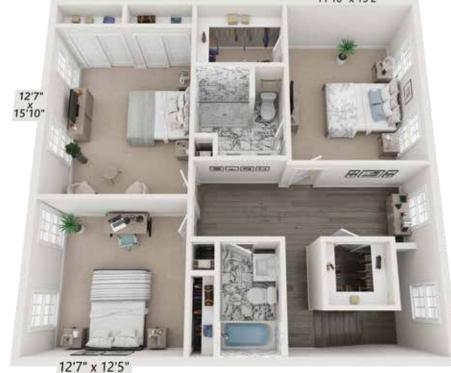

Townhome

2200 Sq. Ft.

- 3 Bedrooms
- 2 Full, 1 Half Bathrooms
- Den/Office
- Two-car Garage

First Floor

Second Floor