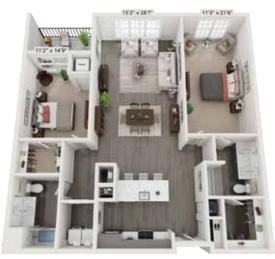

## Spacious Single-Floor Apartment Homes

These unique, single-floor apartment homes provide spacious, upscale living with one or two bedrooms. Enjoy the gourmet kitchen with quartz countertops and breakfast bar. With spainspired bathrooms, a designer lighting package, and a private patio or balcony, the apartment homes at Kilbourn Place on East are truly unmatched.

- Kitchen with white or gray shaker cabinets and quartz countertops
- Ceramic-tiled master bath shower
- Bathroom quarts countertops with designer finishes

1 Bedroom 1 Bath 976 Sq. Ft.

2 Bedroom 2 Bath + Den 1707 Sq. Ft.

2 Bedroom 2 Bath + Flex Space 1534 Sq. Ft.

2 Bedroom 2 Bath 1404 Sq. Ft.

2 Bedroom 2 Bath 1502 Sq. Ft.

2 Bedroom 2 Bath 1360 Sq. Ft.

2 Bedroom 2 Bath + Flex Space 1520 Sq. Ft.