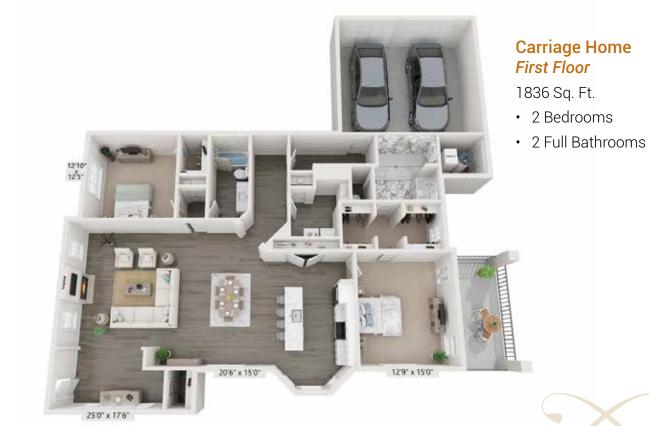

### Carriage Home Second Floor

1845 Sq. Ft.

- 2 Bedrooms
- 2 Full Bathrooms

Renderings are an artist's conception and are intended only as a general reference. Features, materials, finished and layout of subject unit may be different than shown.