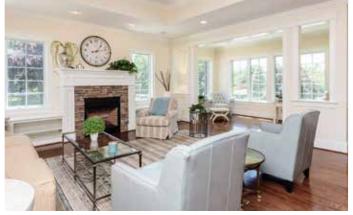

- Stylish clubhouse with gourmet kitchen with extra seating
- Great room with fireplace and TV
- Guest Suite 2 bedrooms/2 baths (rental fees apply)
- Outside lounging area with tables and chairs
- Grilling station equipped with Green Egg Grill
- Water feature
- Separate outdoor lounge and fire pit area
- Covered bar area
- Lawn area for Bocce Ball or Corn Hole