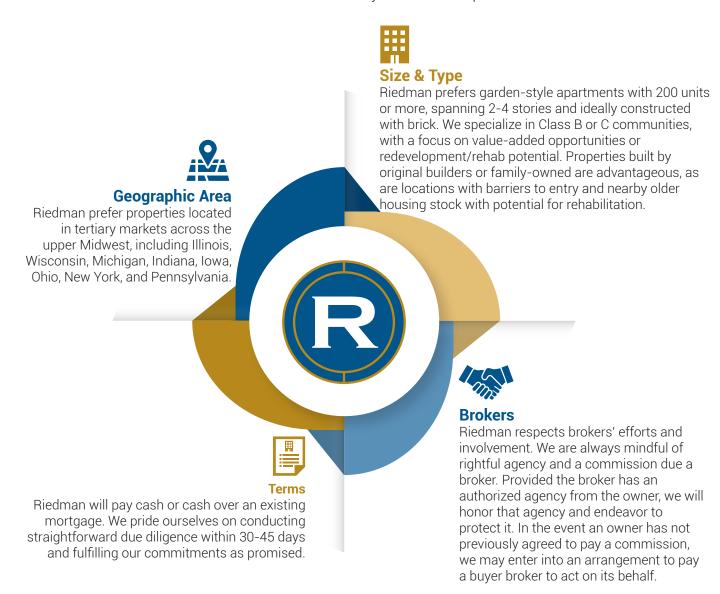

## **Our Investment Strategy**

Riedman plans to invest \$200 million in the purchase of multi-family communities. We are looking to partner with brokers and sellers as we actively seek new acquisitions.

# Our Investment Strategy

Riedman plans to invest \$200 million in the purchase of multi-family communities in the next 12 months. We are looking to partner with brokers and sellers as we actively seek new acquisitions.