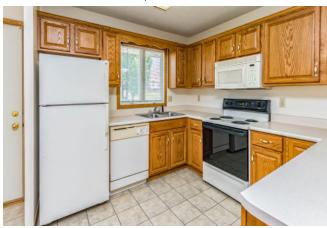

#### **Apartment Features**

- Spacious Floor Plans
- Private Entrances
- Fully Equipped Kitchens with Refrigerator,
  Dishwasher, Electric Range, and Built-in Microwave
- · Washer & Dryer Hook-ups on Main Floor
- Central Air Conditioning
- Private Balcony or Patio
- Extra Large 25' x 30' Storage Space in Basement
- HEATED Two-Car Garage with Automatic Door Openers and Remotes