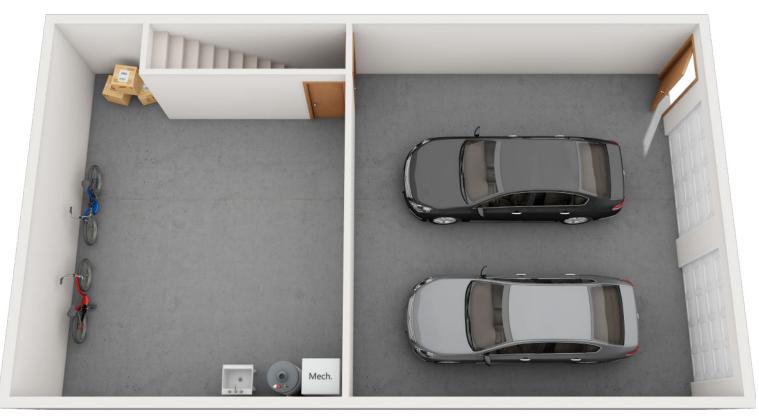

#### **Apartment Features**

- Spacious Floor Plans
- Private Entrances
- Fully Equipped Kitchens with Refrigerator,
  Dishwasher, Electric Range, and Built-in Microwave
- · Washer & Dryer Hook-ups on Main Floor
- Central Air Conditioning
- Private Balcony or Patio
- Extra Large 25' x 30' Storage Space in Basement
- HEATED Two-Car Garage with Automatic Door Openers and Remotes