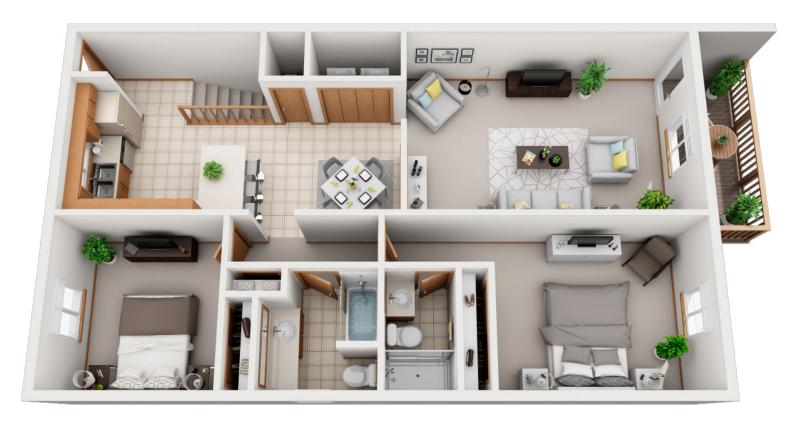

## 2 Bedroom /2 Bath Ranch Townhome

#### **Apartment Features**

- Spacious Floor Plans
- Private Entrances
- Fully Equipped Kitchens with Refrigerator,
  Dishwasher, Electric Range, and Built-in Microwave
- · Washer & Dryer Hook-ups on Main Floor
- Central Air Conditioning
- Private Balcony or Patio
- Extra Large 25' x 30' Storage Space in Basement
- HEATED Two-Car Garage with Automatic Door Openers and Remotes

#### **Community Amenities**

- 24-hour Emergency Maintenance
- Beautifully Landscaped Grounds
- · Cats and Dogs Welcome
- Fiber Optic Internet Included
- Courtyard and Green Space
- Garage Parking with Remote
- Gazebo
- Lawn Care Maintenance and Snow Plowing Included
- Non-smoking Community
- · Online Rent Payment
- Online Service Requests
- On-site Parking
- · Water, Sewer, and Trash Included