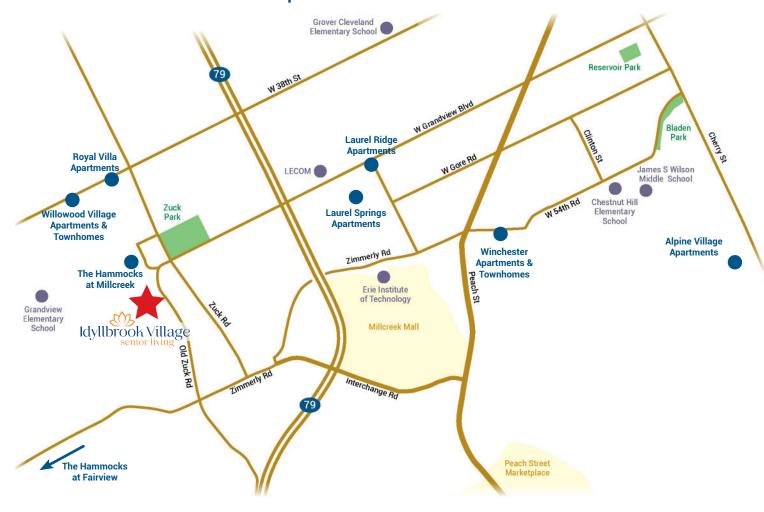

Our 55 and older community is located along Idyllbrook Lane, offering easy access to the beauty of the Lake Erie shoreline and Presque Isle State Park. For those who enjoy the city scene, downtown Erie is just moments away, providing you with numerous dining, shopping, and entertainment options.

Explore Erie's vibrant downtown and Bayfront districts, museums, Lake Erie Wine Country, Lake Erie Ale Trail, performance theaters, unique shops, and the tall ship – U.S. Brig Niagara.

4601 Idyllbrook Village Drive Erie, PA 16506