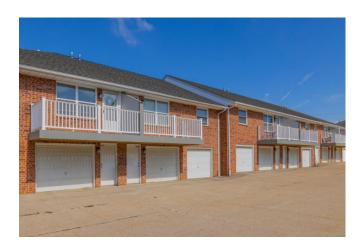

#### **Apartment Features**

- Spacious Floor Plans
- Private Entrances
- Fully Equipped Kitchens with Refrigerator,
  Dishwasher, Electric Range, and Built-in Microwave
- · Washer & Dryer Hook-ups on Main Floor
- Central Air Conditioning
- Private Balcony or Patio
- Extra Large 25' x 30' Storage Space in Basement
- HEATED Two-Car Garage with Automatic Door Openers and Remotes