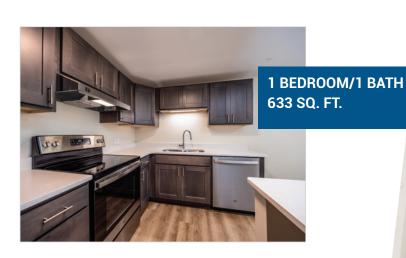

#### **Apartment Features**

- Newly Renovated Kitchen and Bath in Select Apartments
- Fully Equipped Kitchens with Refrigerator, Stove, and Dishwasher
- Central Air/Heating\*
- Ceiling Fans\*
- · Wall-to-wall Carpeting
- · Walk-in Closets
- Balcony or Patio\*
- Internet Included/Cable Ready
- In-home Full-size Washer and Dryer in Patio Homes and Townhomes\*
- On-site Laundry Facilities
- · Garage or Carport Available for an Additional Fee
- Storage Units
- 24-hour Emergency Maintenance
- On-site Management