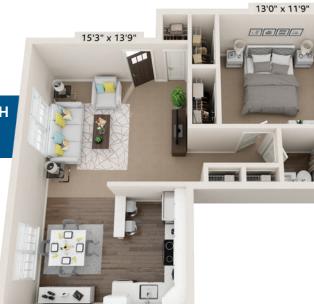

## Choose from our selection of Apartments, Patio Homes, or Townhomes

13'0" x 11'0"

2 BEDROOM/1 BATH 766 SQ. FT.

8'0" x 10'9"

2 BEDROOM/1 BATH 779 SQ. FT.

2 BEDROOM 1.5 BATH 890 SQ. FT.

TOWNHOME 3 BEDROOM/1.5 BATH 1193 SQ. FT.