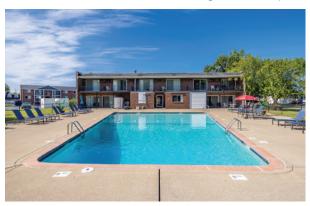

From your relaxing apartment, townhome, or patio home to the wonderful surrounding community, Town Hall Terrace provides a wide array of enjoyable amenities. Our residents will have access to our spacious clubhouse lounge with plenty of seating, a gas fireplace, large screen TV, and wet bar, a fully-equipped fitness center, and on-site laundry facilities. Our beautifully landscaped grounds feature a heated swimming pool and sundeck, tennis courts, a dog exercise park, or dining outside at the picnic Pavilion.

#### **Community Amenities**

- Additional Storage Available
- Cats and Dogs Welcome
- Dog Park
- Close To Niagara Falls and Buffalo
- Close To Shopping, Dining & Entertainment
- Community Room with Gas Fireplace
- 24-hour Fitness Center
- Laundry Facilities in Every Building
- Online Rent Payment
- Online Service Requests
- On-site Parking
- Outdoor Heated Swimming Pool
- Outdoor Pavilion with Grilling Area
- Outdoor Courtyard with Corn Hole Boards
- Tennis Courts