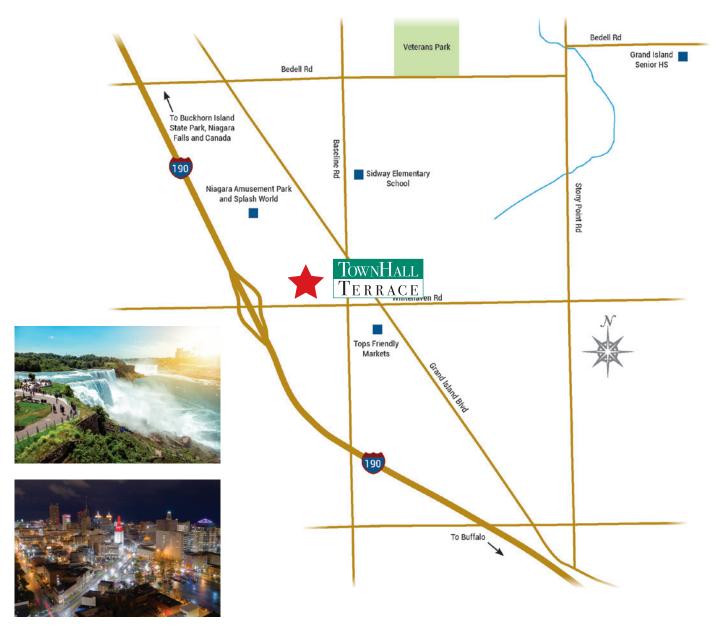

### Centrally Located to Everything You Need

Situated near many points of interest, and only 100 yards from US 190/Whitehaven Road exit, Town Hall Terrace makes your daily commute hassle-free. Surrounded by the sparkling Niagara River, Grand Island not only presents a wealth of beautiful scenery and outdoor activities, but close proximity to the cities of Niagara Falls and Buffalo give you access to many fabulous events, nightlife hot spots, businesses, shopping centers, and much more.

2255 Center Terrace, Grand Island, NY 14072 716-773-2788

TownHallTerrace.com

A **RIEDMAN** Community