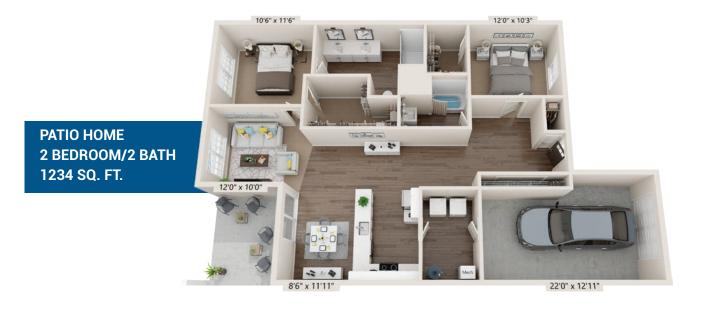

## Choose from our selection of Apartments, Patio Homes, or Townhomes

13'0" x 11'0"

2 BEDROOM/1 BATH 766 SQ. FT.

8'0" x 10'9"

2 BEDROOM/1 BATH 779 SQ. FT.

2 BEDROOM 1.5 BATH 890 SQ. FT.

TOWNHOME 3 BEDROOM/1.5 BATH 1193 SQ. FT.