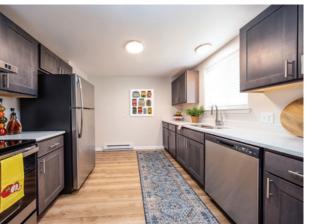

#### **Welcome Home to Town Hall Terrace**

Whether you're looking for a peaceful retreat or a convenient location close to work and play, Town Hall Terrace has it all. Our community offers a variety of thoughtfully designed homes, including spacious three-bedroom townhomes, cozy two-bedroom patio homes, and one- and two-bedroom apartments. Inside, you'll find modern finishes and features designed for comfort and convenience. Select homes include updated kitchens and baths, a breakfast bar, walk-in closets, an in-home washer and dryer, and a private entrance. Step outside to your own balcony or patio and enjoy the fresh air.

#### **Apartment Features**

- Newly Renovated Kitchen and Bath in Select Apartments
- Fully Equipped Kitchens with Refrigerator, Stove, and Dishwasher
- Central Air/Heating\*
- Ceiling Fans\*
- · Wall-to-wall Carpeting
- · Walk-in Closets
- Balcony or Patio\*
- Internet Included/Cable Ready
- In-home Full-size Washer and Dryer in Patio Homes and Townhomes\*
- On-site Laundry Facilities
- · Garage or Carport Available for an Additional Fee
- Storage Units
- 24-hour Emergency Maintenance
- On-site Management