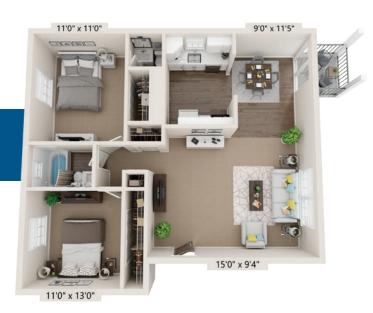

## Choose from our selection of Apartments, Patio Homes, or Townhomes

13'0" x 11'0"

2 BEDROOM/1 BATH 766 SQ. FT.

8'0" x 10'9"

2 BEDROOM/1 BATH 779 SQ. FT.

2 BEDROOM 1.5 BATH 890 SQ. FT.

TOWNHOME 3 BEDROOM/1.5 BATH 1193 SQ. FT.