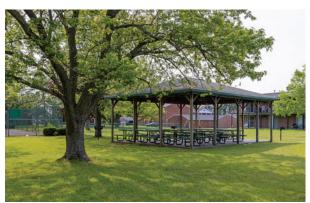

From your relaxing apartment, townhome, or patio home to the wonderful surrounding community, Town Hall Terrace provides a wide array of enjoyable amenities. Our residents will have access to our spacious clubhouse lounge with plenty of seating, a gas fireplace, large screen TV, and wet bar, a fully-equipped fitness center, and on-site laundry facilities. Our beautifully landscaped grounds feature a heated swimming pool and sundeck, tennis courts, a dog exercise park, or dining outside at the picnic Pavilion.

#### **Community Amenities**

- Additional Storage Available
- Cats and Dogs Welcome
- Dog Park
- Close To Niagara Falls and Buffalo
- Close To Shopping, Dining & Entertainment
- Community Room with Gas Fireplace
- 24-hour Fitness Center
- Laundry Facilities in Every Building
- Online Rent Payment
- Online Service Requests
- On-site Parking
- Outdoor Heated Swimming Pool
- Outdoor Pavilion with Grilling Area
- Outdoor Courtyard with Corn Hole Boards
- Tennis Courts