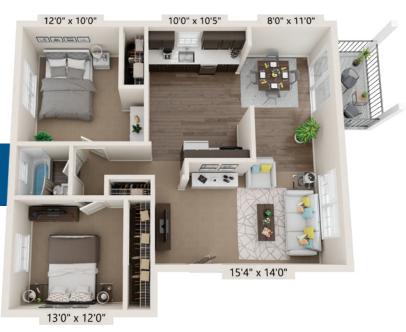

## Choose from our selection of Apartments, Patio Homes, or Townhomes

13'0" x 11'0"

2 BEDROOM/1 BATH 766 SQ. FT.

8'0" x 10'9"

2 BEDROOM/1 BATH 779 SQ. FT.

2 BEDROOM 1.5 BATH 890 SQ. FT.

TOWNHOME 3 BEDROOM/1.5 BATH 1193 SQ. FT.