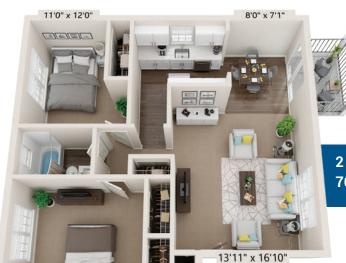

## Choose from our selection of Apartments, Patio Homes, or Townhomes

13'0" x 11'0"

2 BEDROOM/1 BATH 766 SQ. FT.

8'0" x 10'9"

2 BEDROOM/1 BATH 779 SQ. FT.

2 BEDROOM 1.5 BATH 890 SQ. FT.

TOWNHOME 3 BEDROOM/1.5 BATH 1193 SQ. FT.