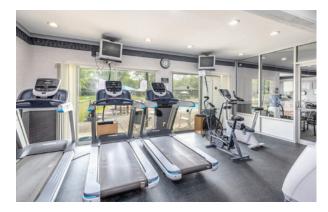

From your relaxing apartment, townhome, or patio home to the wonderful surrounding community, Town Hall Terrace provides a wide array of enjoyable amenities. Our residents will have access to our spacious clubhouse lounge with plenty of seating, a gas fireplace, large screen TV, and wet bar, a fully-equipped fitness center, and on-site laundry facilities. Our beautifully landscaped grounds feature a heated swimming pool and sundeck, tennis courts, a dog exercise park, or dining outside at the picnic Pavilion.

#### **Community Amenities**

- Additional Storage Available
- Cats and Dogs Welcome
- Dog Park
- Close To Niagara Falls and Buffalo
- Close To Shopping, Dining & Entertainment
- Community Room with Gas Fireplace
- 24-hour Fitness Center
- Laundry Facilities in Every Building
- Online Rent Payment
- Online Service Requests
- On-site Parking
- Outdoor Heated Swimming Pool
- Outdoor Pavilion with Grilling Area
- Outdoor Courtyard with Corn Hole Boards
- Tennis Courts