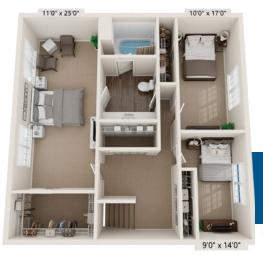

## Choose from our selection of Apartments, Patio Homes, or Townhomes

13'0" x 11'0"

2 BEDROOM/1 BATH 766 SQ. FT.

8'0" x 10'9"

2 BEDROOM/1 BATH 779 SQ. FT.

2 BEDROOM 1.5 BATH 890 SQ. FT.

TOWNHOME 3 BEDROOM/1.5 BATH 1193 SQ. FT.