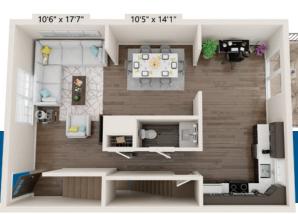

## Choose from our selection of Apartments, Patio Homes, or Townhomes

13'0" x 11'0"

2 BEDROOM/1 BATH 766 SQ. FT.

8'0" x 10'9"

2 BEDROOM/1 BATH 779 SQ. FT.

2 BEDROOM 1.5 BATH 890 SQ. FT.

TOWNHOME 3 BEDROOM/1.5 BATH 1193 SQ. FT.