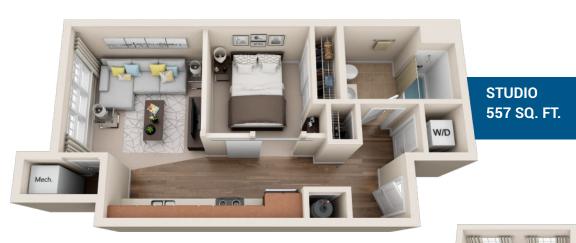

# Choose from Our Selection of Studio, One-, Two-, and Three-bedroom Apartments

1 BEDROOM/1 BATH 898 SQ. FT.

1 BEDROOM/1 BATH WITH DEN 1041 SQ. FT.

2 BEDROOM/2 BATH DUAL MASTER 1270 SQ. FT.

2 BEDROOM/2 BATH WITH DEN 1327 SQ. FT.