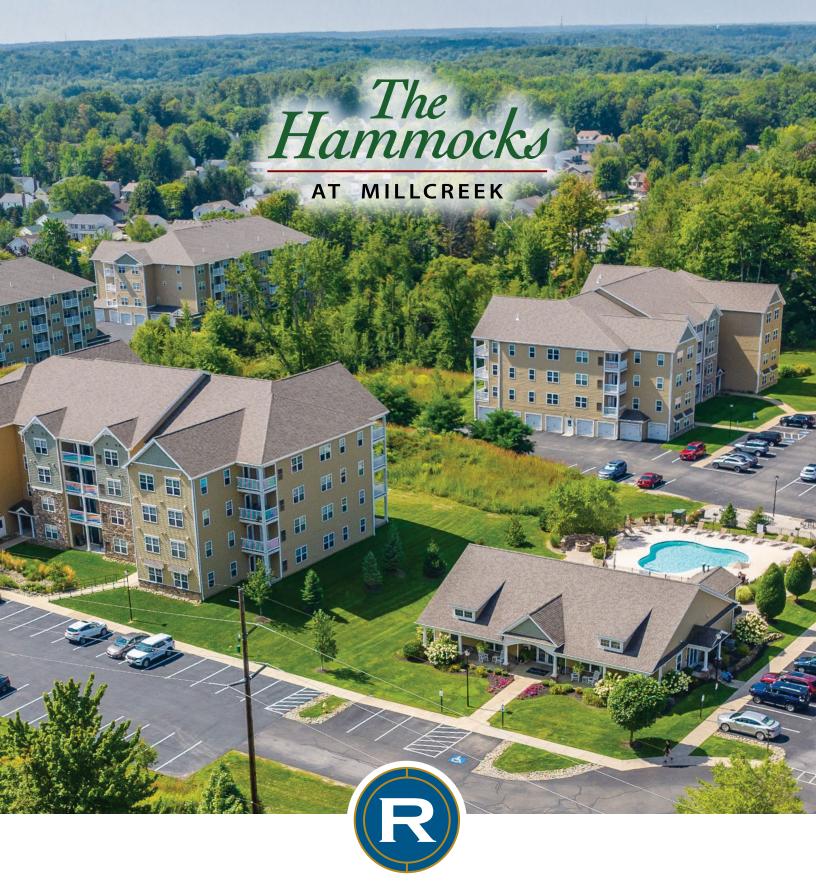

#### **Welcome to The Hammocks at Millcreek**

We put our personal touch in resort-style living with each floor plan. Choose a uniquely spacious studio with a separate kitchen area, a one-bedroom with a den, a large two-bedroom that's perfect for entertaining, or a three-bedroom with a private porch and patio. We also offer a variety of other high-style layouts to suit your lifestyle.

Experience luxury living with our exceptional amenities. Relax by our resort-style heated saltwater pool or gather with friends around the outdoor fire pit in our inviting seating area. Our 24/7 resident clubhouse features a spacious great room, business center, fitness center, and theater room. For students and professionals alike, select buildings offer a multi-purpose study lounge for a quiet and productive environment. Every feature is thoughtfully designed to elevate your living experience and meet your diverse needs.

### **Community Amenities**

- 24-hour access to Resident Clubhouse with Great Room
- Business Center
- Fitness Center
- · Complementary Coffee Bar
- Garages Available
- Heated Saltwater Swimming Pool and Sundeck
- Leash-Free Pet Park
- Multi-purpose Study Lounge in Select Buildings
- Outdoor Fire Pit and Seating Area
- Outdoor Picnic Area with Grill
- · Recycling and Trash Compactor Area
- Standard Cable & Internet Included
- Theater Room
- Zuck Park Playground
- Onsite Parking
- Minutes to LFCOM
- Minutes to Lake Erie and Millcreek Mall
- Maintained Open Spaces Extending Across The Entire Community
- Planned Social Events for Residents
- Convenient to Top Local Employers
- Smoke-free Community