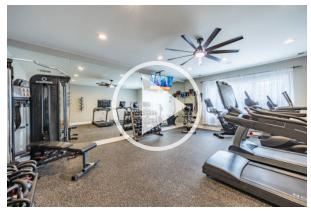

Experience luxury living with our exceptional amenities. Relax by our resort-style heated saltwater pool or gather with friends around the outdoor fire pit in our inviting seating area. Our 24/7 resident clubhouse features a spacious great room, business center, fitness center, and theater room. For students and professionals alike, select buildings offer a multi-purpose study lounge for a quiet and productive environment. Every feature is thoughtfully designed to elevate your living experience and meet your diverse needs.

### **Community Amenities**

- 24-hour access to Resident Clubhouse with Great Room
- Business Center
- Fitness Center
- · Complementary Coffee Bar
- Garages Available
- Heated Saltwater Swimming Pool and Sundeck
- Leash-Free Pet Park
- Multi-purpose Study Lounge in Select Buildings
- Outdoor Fire Pit and Seating Area
- Outdoor Picnic Area with Grill
- · Recycling and Trash Compactor Area
- Standard Cable & Internet Included
- Theater Room
- Zuck Park Playground
- Onsite Parking
- Minutes to LFCOM
- Minutes to Lake Erie and Millcreek Mall
- Maintained Open Spaces Extending Across The Entire Community
- Planned Social Events for Residents
- Convenient to Top Local Employers
- Smoke-free Community