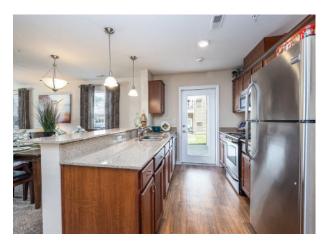

### Enjoy Easy Living

Click to see apartment virtual tour.

#### **Apartment Features**

- Full Kitchen Stainless Steel Appliances & Garbage Disposal
- Energy-efficient Appliances
- Contemporary Kitchens with beautiful Maple Cabinetry
- Quartz Countertops in Kitchen
- Kitchen Island With Breakfast Bar
- Full-size In-home Washer & Dryer
- Large Bathroom with Linen Closet
- Soaking Tub
- Private Patio or Balcony
- Modernized Fixtures
- Large Walk-in Closet
- Blinds Included
- Standard Cable & Internet Included
- HVAC with Central AC
- Controlled Building Access
- Onsite Management
- 24-hour Emergency Maintenance
- Furnished Apartments Available