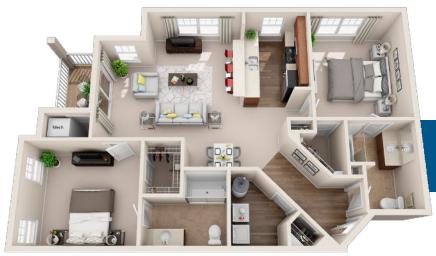

# Choose from Our Selection of Studio, One-, Two-, and Three-bedroom Apartments

1 BEDROOM/1 BATH 898 SQ. FT.

1 BEDROOM/1 BATH WITH DEN 1041 SQ. FT.

2 BEDROOM/2 BATH DUAL MASTER 1270 SQ. FT.

2 BEDROOM/2 BATH WITH DEN 1327 SQ. FT.