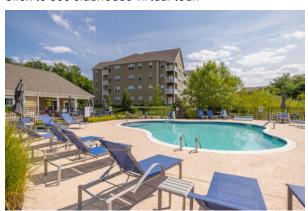

Experience luxury living with our exceptional amenities. Relax by our resort-style heated saltwater pool or gather with friends around the outdoor fire pit in our inviting seating area. Our 24/7 resident clubhouse features a spacious great room, business center, fitness center, and theater room. For students and professionals alike, select buildings offer a multi-purpose study lounge for a quiet and productive environment. Every feature is thoughtfully designed to elevate your living experience and meet your diverse needs.

### **Community Amenities**

- 24-hour access to Resident Clubhouse with Great Room
- Business Center
- Fitness Center
- · Complementary Coffee Bar
- Garages Available
- Heated Saltwater Swimming Pool and Sundeck
- Leash-Free Pet Park
- Multi-purpose Study Lounge in Select Buildings
- Outdoor Fire Pit and Seating Area
- Outdoor Picnic Area with Grill
- · Recycling and Trash Compactor Area
- Standard Cable & Internet Included
- Theater Room
- Zuck Park Playground
- Onsite Parking
- Minutes to LFCOM
- Minutes to Lake Erie and Millcreek Mall
- Maintained Open Spaces Extending Across The Entire Community
- Planned Social Events for Residents
- Convenient to Top Local Employers
- Smoke-free Community