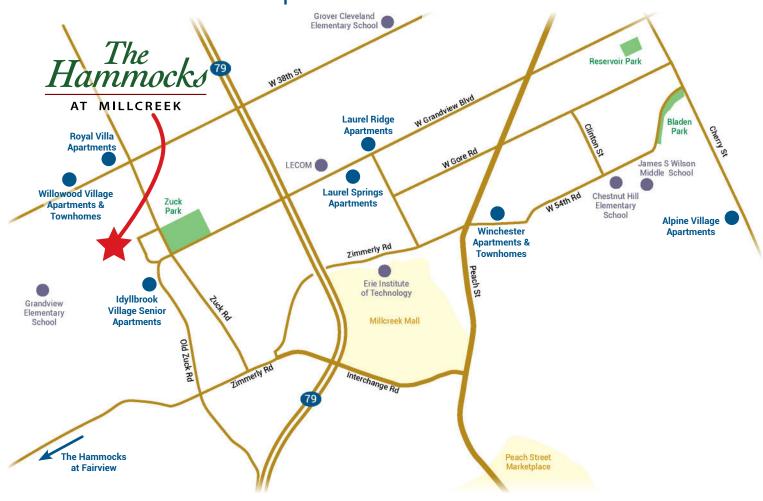

Explore Erie's vibrant downtown and Bayfront districts, museums, Lake Erie Wine Country, Lake Erie Ale Trail, performance theaters, unique shops, and the tall ship - U.S. Brig Niagara.

AT MILLCREEK

4500 Hammocks Drive Erie, PA 16506