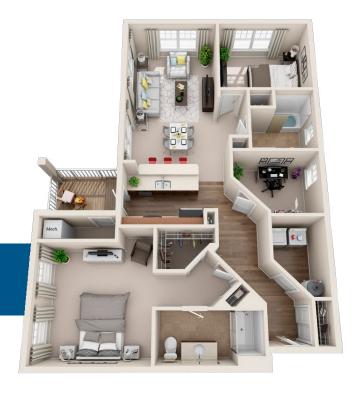

# Choose from Our Selection of Studio, One-, Two-, and Three-bedroom Apartments

1 BEDROOM/1 BATH 898 SQ. FT.

1 BEDROOM/1 BATH WITH DEN 1041 SQ. FT.

2 BEDROOM/2 BATH DUAL MASTER 1270 SQ. FT.

2 BEDROOM/2 BATH WITH DEN 1327 SQ. FT.