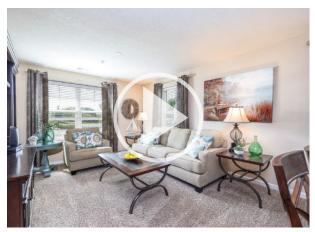

### Enjoy Easy Living

Click to see apartment virtual tour.

#### **Apartment Features**

- Full Kitchen Stainless Steel Appliances & Garbage Disposal
- Energy-efficient Appliances
- Contemporary Kitchens with beautiful Maple Cabinetry
- Quartz Countertops in Kitchen
- Kitchen Island With Breakfast Bar
- Full-size In-home Washer & Dryer
- Large Bathroom with Linen Closet
- Soaking Tub
- Private Patio or Balcony
- Modernized Fixtures
- Large Walk-in Closet
- Blinds Included
- Standard Cable & Internet Included
- HVAC with Central AC
- Controlled Building Access
- Onsite Management
- 24-hour Emergency Maintenance
- Furnished Apartments Available