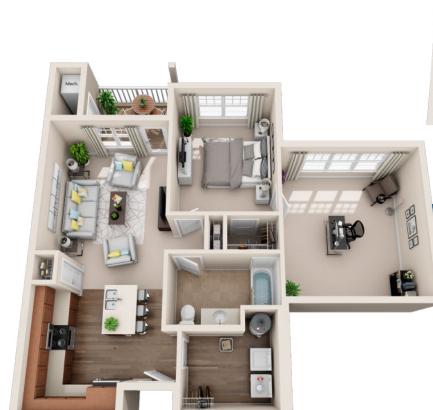

# Choose from Our Selection of Studio, One-, Two-, and Three-bedroom Apartments

1 BEDROOM/1 BATH 898 SQ. FT.

1 BEDROOM/1 BATH WITH DEN 1041 SQ. FT.

2 BEDROOM/2 BATH DUAL MASTER 1270 SQ. FT.

2 BEDROOM/2 BATH WITH DEN 1327 SQ. FT.