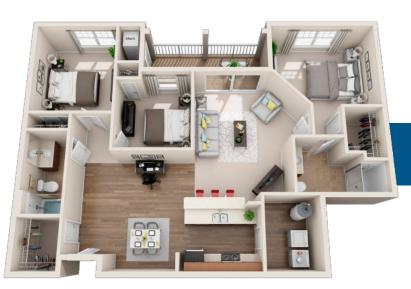

# Choose from Our Selection of Studio, One-, Two-, and Three-bedroom Apartments

1 BEDROOM/1 BATH 898 SQ. FT.

1 BEDROOM/1 BATH WITH DEN 1041 SQ. FT.

2 BEDROOM/2 BATH DUAL MASTER 1270 SQ. FT.

2 BEDROOM/2 BATH WITH DEN 1327 SQ. FT.