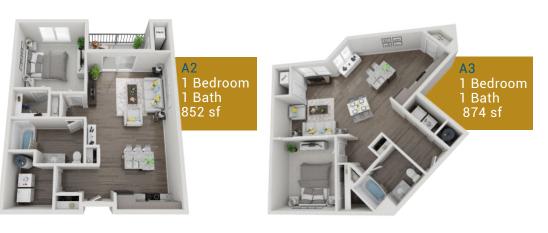

ty. Because location really is everything!











## Space for Your Style

### Architecturally Unique Floor Plan Designs

### **Welcoming Apartments**

- Contemporary Kitchens with Maple Cabinetry
- Gourmet Kitchen Islands
- Quartz Countertops in Kitchen
- Stainless Steel ENERGY STAR Appliances
- Expansive 9-foot Ceilings
- Walk-in Showers and Soaking Tubs
- Linen Closet Featuring Stacked Shelving
- Outdoor Living with Private Balcony or Patio
- Additional Storage
- In-home Full-size Washer & Dryer



Click to see apartment virtual tour.

- 100% Dedicated Fiber Optic Connection Delivering Gigabit Speeds
- High-Speed Internet Access & Cable Ready
- Controlled Access Community
- Central Air Conditioning & Heating
- Elevator Access
- Onsite Management
- 24-hour Emergency Maintenance















A **RIEDMAN** Community

667 College Avenue Elmira, NY 14901 607-735-2800 Six67CollegeAvenue.com



Click to see what our residents are saying.