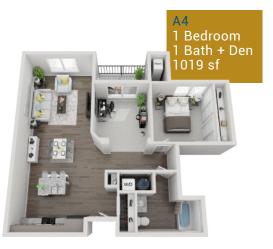

Because location really is everything!











## Space for Your Style

### Architecturally Unique Floor Plan Designs

### **Welcoming Apartments**

- Contemporary Kitchens with Maple Cabinetry
- Gourmet Kitchen Islands
- Quartz Countertops in Kitchen
- Stainless Steel ENERGY STAR Appliances
- Expansive 9-foot Ceilings
- Walk-in Showers and Soaking Tubs
- Linen Closet Featuring Stacked Shelving
- Outdoor Living with Private Balcony or Patio
- Additional Storage
- In-home Full-size Washer & Dryer



Click to see apartment virtual tour.

- 100% Dedicated Fiber Optic Connection Delivering Gigabit Speeds
- High-Speed Internet Access & Cable Ready
- Controlled Access Community
- Central Air Conditioning & Heating
- Elevator Access
- Onsite Management
- 24-hour Emergency Maintenance















A **RIEDMAN** Community

667 College Avenue Elmira, NY 14901 607-735-2800 Six67CollegeAvenue.com



Click to see what our residents are saying.