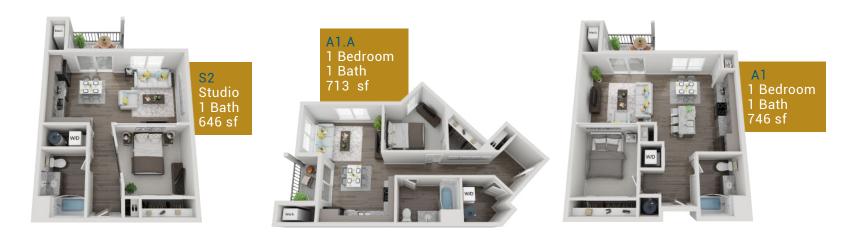

. Because location really is everything!











## Space for Your Style

### Architecturally Unique Floor Plan Designs

### **Welcoming Apartments**

- Contemporary Kitchens with Maple Cabinetry
- Gourmet Kitchen Islands
- Quartz Countertops in Kitchen
- Stainless Steel ENERGY STAR Appliances
- Expansive 9-foot Ceilings
- Walk-in Showers and Soaking Tubs
- Linen Closet Featuring Stacked Shelving
- Outdoor Living with Private Balcony or Patio
- Additional Storage
- In-home Full-size Washer & Dryer



Click to see apartment virtual tour.

- 100% Dedicated Fiber Optic Connection Delivering Gigabit Speeds
- High-Speed Internet Access & Cable Ready
- Controlled Access Community
- Central Air Conditioning & Heating
- Elevator Access
- Onsite Management
- 24-hour Emergency Maintenance















A **RIEDMAN** Community

667 College Avenue Elmira, NY 14901 607-735-2800 Six67CollegeAvenue.com



Click to see what our residents are saying.