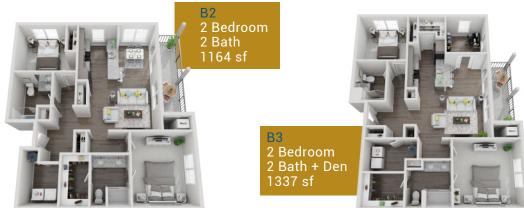

cause location really is everything!











## Space for Your Style

### Architecturally Unique Floor Plan Designs

### **Welcoming Apartments**

- Contemporary Kitchens with Maple Cabinetry
- Gourmet Kitchen Islands
- Quartz Countertops in Kitchen
- Stainless Steel ENERGY STAR Appliances
- Expansive 9-foot Ceilings
- Walk-in Showers and Soaking Tubs
- Linen Closet Featuring Stacked Shelving
- Outdoor Living with Private Balcony or Patio
- Additional Storage
- In-home Full-size Washer & Dryer



Click to see apartment virtual tour.

- 100% Dedicated Fiber Optic Connection Delivering Gigabit Speeds
- High-Speed Internet Access & Cable Ready
- Controlled Access Community
- Central Air Conditioning & Heating
- Elevator Access
- Onsite Management
- 24-hour Emergency Maintenance















A **RIEDMAN** Community

667 College Avenue Elmira, NY 14901 607-735-2800 Six67CollegeAvenue.com



Click to see what our residents are saying.