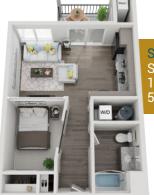

t city. Because location really is everything!











## Space for Your Style

### Architecturally Unique Floor Plan Designs

### **Welcoming Apartments**

- Contemporary Kitchens with Maple Cabinetry
- Gourmet Kitchen Islands
- Quartz Countertops in Kitchen
- Stainless Steel ENERGY STAR Appliances
- Expansive 9-foot Ceilings
- Walk-in Showers and Soaking Tubs
- Linen Closet Featuring Stacked Shelving
- Outdoor Living with Private Balcony or Patio
- Additional Storage
- In-home Full-size Washer & Dryer



Click to see apartment virtual tour.

- 100% Dedicated Fiber Optic Connection Delivering Gigabit Speeds
- High-Speed Internet Access & Cable Ready
- Controlled Access Community
- Central Air Conditioning & Heating
- Elevator Access
- Onsite Management
- 24-hour Emergency Maintenance















A **RIEDMAN** Community

667 College Avenue Elmira, NY 14901 607-735-2800 Six67CollegeAvenue.com



Click to see what our residents are saying.